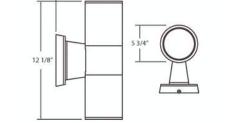

# **Product Specifications**

#### Colour / Shades Available

| FINISH | SHADE |
|--------|-------|
| grey   | (n/a  |

- 8 1/2"