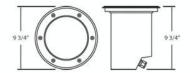

## **Product Specifications**

Collection: Illuminations Model No.: 19551 Height: 9.75" Diameter: 9.75" Est. Shipping Weight: No. of Bulbs: 13.2 lbs 1 Bulb Wattage: 18 watts Bulb Type: CFL ( Bulb Base: G24D-3