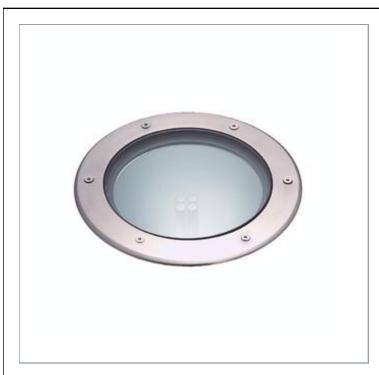

33 West Beaver Creek Road Richmond Hill Ontario Canada L4B 1L8

**8** 800.660.5391

■ 800.660.5390

⁴ info@eurofase.com

www.eurofase.com

Circular CFL up-light. 120V input, integral ballast. Tempered safety glass lens. Symmetrical diffuser of anodized aluminum. Stainless steel outer trim. Cast aluminum metal body with powder coat finish. PVC mounting housing included.

## IN-GROUND, 1-LIGHT IN-GROUND ROUND CFL

## **Product Specifications**

Collection: Illuminations Model No.: 19551 Height: 9.75" Diameter: 9.75" Est. Shipping Weight: No. of Bulbs: 13.2 lbs 1 Bulb Wattage: 18 watts Bulb Type: CFL ( Bulb Base: G24D-3