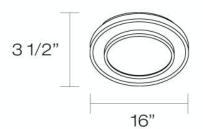

## **Product Specifications**

Collection: Illuminations Model No.: 19587 Height: 3.5" Diameter: 16" Est. Shipping Weight: No. of Bulbs: 3.5508 lbs 1 Inc. Bulb Wattage: 32 watts Bulb Type: T5 → Bulb Base: 2GX13