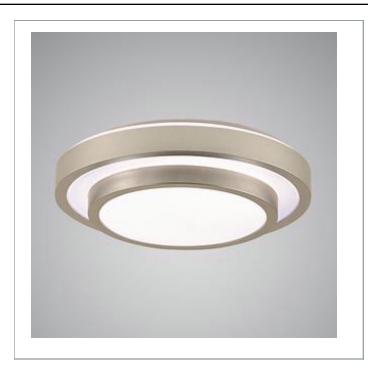

33 West Beaver Creek Road Richmond Hill Ontario Canada L4B 1L8

**8** 800.660.5391

■ 800.660.5390

⁴ info@eurofase.com

www.eurofase.com

Matte chrome softly rims a unique double layered flushmount. The overlaid rings provide complex and fulfilling illumination. Lucid ivory white glass is a soothing selection that disseminates the light abundantly.

## NOIRE, 1-LIGHT FLUSHMOUNT MEDIUM

## **Product Specifications**

Collection: Illuminations Model No.: 19587 Height: 3.5" Diameter: 16" Est. Shipping Weight: No. of Bulbs: 3.5508 lbs 1 Inc. Bulb Wattage: 32 watts Bulb Type: T5 → Bulb Base: 2GX13