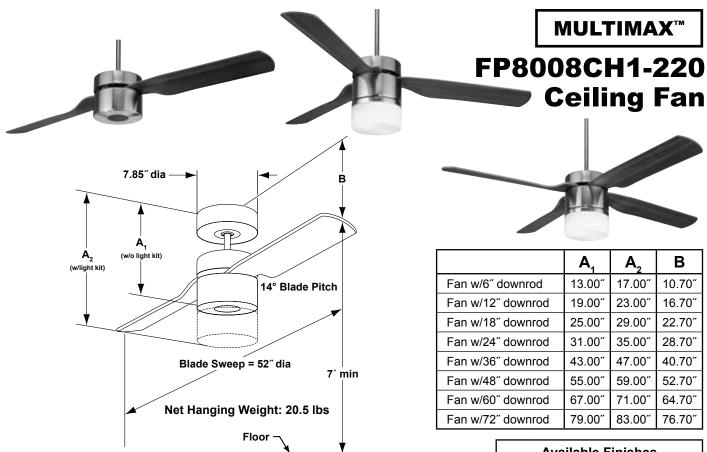

## DOWNROD OPTIONS:

The Multimax<sup>™</sup> fan comes with a 1″ Dia. x 6″ long downrod (DR1-6). Optional downrods are available in 12″, 18″, 24″, 36″, 48″, 60″, and 72″. For installations requiring a longer downrod, a downrod coupler is available. The Multimax<sup>™</sup> fan can be mounted on a sloped ceiling up to 30°. Most sloped ceiling installations require a downrod longer than the standard 6″downrod. Optional sloped ceiling ball kits(SCB1-52) are available for slope angles greater than 30° and up to 52°. Optional close-to-ceiling kit is available as well-sold separately. Call technical support for more information. Call your local dealer for more information.