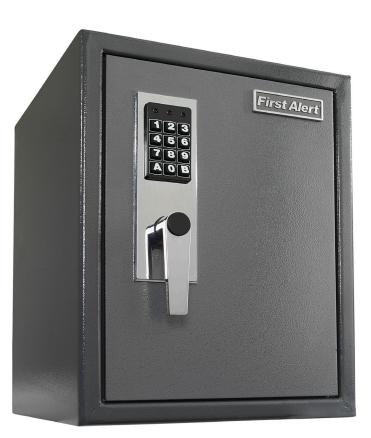

## 2077DF Digital Safe

Enjoy peace of mind by protecting valuables, documents, and treasured keepsakes from harm or theft with First Alert Digital Safes.

The 1.21 cubic foot digital safe is constructed of heavy gauge welded steel and is equipped with two live door bolts, pry-resistant heavy duty steel concealed hinges, a fully carpeted interior, and a removable/adjustable shelf. It is predrilled for mounting to a wall or floor.

## **Product features:**

- Programmable digital lock with emergency override key
- Pry-resistant concealed hinges
- Two locking door bolts
- Fully carpeted interior
- Mounting hardware included

- External dimensions:
- 17.25" H x 13.25" W x 15.19" D
- Internal dimensions: 16.0" H x 12.13" W x 10.75" D
- Internal Storage capacity: 1.2 cubic feet