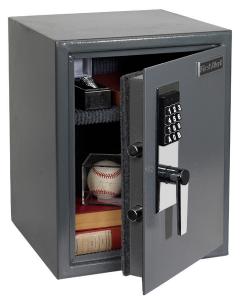

## 2077DF Digital Safe

Enjoy peace of mind by protecting valuables, documents, and treasured keepsakes from harm or theft with First Alert Digital Safes.

The 1.21 cubic foot digital safe is constructed of heavy gauge welded steel and is equipped with two live door bolts, pry-resistant heavy duty steel concealed hinges, a fully carpeted interior, and a removable/adjustable shelf. It is predrilled for mounting to a wall or floor.

## **Product features:**

- Programmable digital lock with emergency override key
- Pry-resistant concealed hinges
- Two locking door bolts
- Fully carpeted interior
- Mounting hardware included

- External dimensions:
- 17.25" H x 13.25" W x 15.19" D
- Internal dimensions: 16.0" H x 12.13" W x 10.75" D
- Internal Storage capacity: 1.2 cubic feet