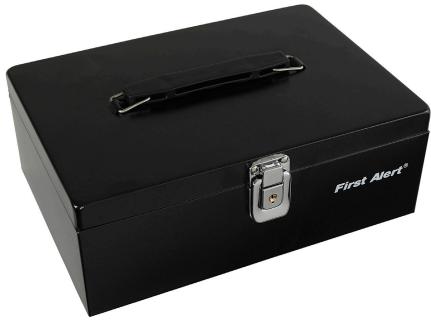

## 3020F Cash Box

Enjoy peace of mind by protecting valuables, documents, and treasured keepsakes from harm or theft with First Alert Security and Cash Boxes.

This product includes a removable Sevencompartment cash tray and convenient carry handle. This box is constructed of durable powder coated steel.

## **Product features:**

- Key lock (two entry keys included)
- Removable seven-compartment cash tray (additional storage underneath)
- Convenient handle

- External dimensions: 4.38" H x 11.0" W x 8.0" D
- Internal dimensions: 4.0" H x 10.88" W x 7.50" D