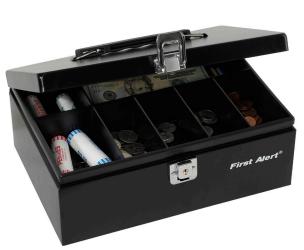

## 3020F Cash Box

Enjoy peace of mind by protecting valuables, documents, and treasured keepsakes from harm or theft with First Alert Security and Cash Boxes.

This product includes a removable Sevencompartment cash tray and convenient carry handle. This box is constructed of durable powder coated steel.

## **Product features:**

- Key lock (two entry keys included)
- Removable seven-compartment cash tray (additional storage underneath)
- Convenient handle

- External dimensions: 4.38" H x 11.0" W x 8.0" D
- Internal dimensions: 4.0" H x 10.88" W x 7.50" D