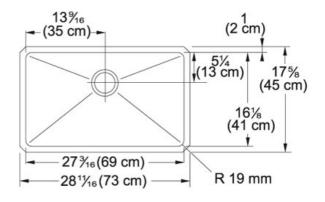

## **Product Information**

| FUN#                 | 122.0167.432            |
|----------------------|-------------------------|
| US Part Number       | PSX1102710              |
| Minimum Cabinet Size | 30"                     |
| Drain Opening        | 3 1/2"                  |
| Outer Dimensions     | 28 11/16"x17 5/8"       |
| Bowl Size            | 27 3/16"x16 1/8"x9 7/8" |
| Number of Bowls      | 1                       |
| Type of Material     | 16 ga Stainless Steel   |