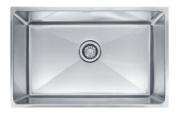

## **Product Information**

| FUN#                 | 122.0167.432            |
|----------------------|-------------------------|
| US Part Number       | PSX1102710              |
| Minimum Cabinet Size | 30"                     |
| Drain Opening        | 3 1/2"                  |
| Outer Dimensions     | 28 11/16"x17 5/8"       |
| Bowl Size            | 27 3/16"x16 1/8"x9 7/8" |
| Number of Bowls      | 1                       |
| Type of Material     | 16 ga Stainless Steel   |