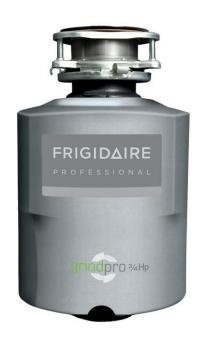

## Waste Disposer

FPDI758DMS

### High-Torque GrindPro™ Magnet Motor

Creates more power immediately to quickly grind through waste without jamming, using less water and electricity.

#### **Easy-Fit Design**

Compact, lightweight design fits 90% of existing sink mounts for quick installation.

#### **Batch-Feed Operation**

Fill the disposer with waste then cover and twist to activate.