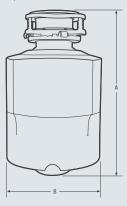

# 3/4 Horsepower Direct Wired

| GrindPro™ Motor HP       | 3/4                                                |
|--------------------------|----------------------------------------------------|
| Motor RPM                | 2,700                                              |
| Capacity                 | Extra Large                                        |
| Impellers                | Stainless Steel<br>Jam-Resistant Dual<br>Impellers |
| Mounting Type            | Easy-Fit, Fit All                                  |
| Turntable Material       | Stainless Steel                                    |
| Feed Type                | Batch                                              |
| Controls                 | Plunger                                            |
| Armature Shaft Materials | Cold-Rolled Carbon<br>Steel                        |
| Sound Package            | UltraQuiet™ II                                     |
| Splash Guard             | Non-Removable                                      |
| Motor Type               | High-Torque<br>Permanent Magnet                    |
| Sink Stopper             | Yes                                                |
| Manual Overload Protect  | Yes                                                |
| Drain Outlet Diameter    | 1-1/2"                                             |
| Drain Connector          | Yes                                                |
| Drain Elbow              | Yes                                                |
| Warranty (Frigidaire®)   | 12 Years <sup>1</sup>                              |
| Specifications           |                                                    |
| Amps @ 120 Volts         | 4.5                                                |
| Wiring Requirements      | Direct Wired                                       |
| Voltage Rating           | 115V, 60Hz                                         |
| Exterior Styling         | Shell                                              |
| Accessories              |                                                    |
| Sink Flange Kit          | Stainless Steel                                    |
| Product Dimensions       |                                                    |
| A-Height                 | 16-1/16"                                           |
|                          |                                                    |