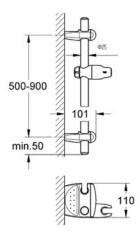

## 36" Shower Bar

- GROHE StarLight® finish
- GROHE QuickFix® (adjustable distance between wall shower holders for adaption to existing drillings)
- Wall mount
- Adjustable distance between wall mount shower holders (for adapting to existing piping)
- Glide element with sviwel holder
- Wall brackets with trays and integrated shower holder