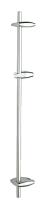

## 36" Shower Bar

- GROHE StarLight® finish
- GROHE QuickFix® (adjustable distance between wall shower holders for adaption to existing drillings)
- Wall mount
- Adjustable distance between wall mount shower holders (for adapting to existing piping)
- Glide element with sviwel holder
- Wall brackets with trays and integrated shower holder