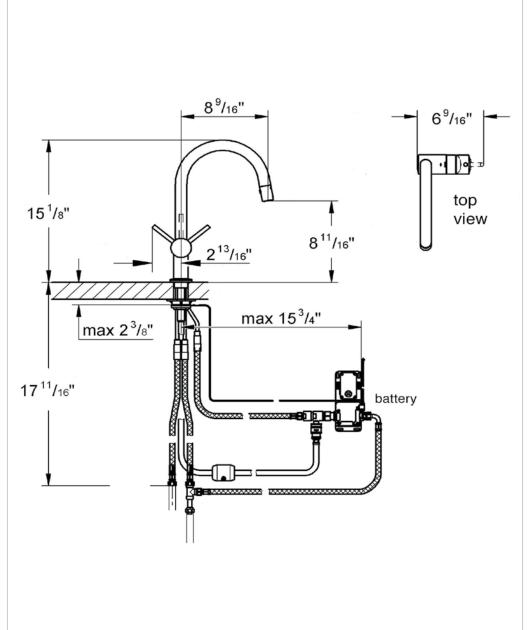

## GROHE MINTA TOUCH THE FAUCET STAYS CLEAN EVEN WHEN HANDS ARE NOT

- Dual spray pull down faucet
- Push-button locking spray
- 15 1/8" faucet height
- 180° swivel spout
- 8 11/16" aerator height
- Projection 8.58"
- GROHE SilkMove® 1 13/16" ceramic cartridge
- SpeedClean anti-lime spray head

- 1.75 gpm flow rate
- CALGreen compliant
- Backflow preventer
- Solenoid valve
- Rapid installation system
- Stainless braided flex lines
- 6 V lithium battery, CE approved, est. battery life 2-4 years (Indication of battery life through pulses of water)
- Safety shutdown circuit (when battery is nearly empty)
- Automatic safety stop of water flow after 60 seconds (factory set)
- Delivers cold water initially in touch mode;
   Adjust temperature by using the handle