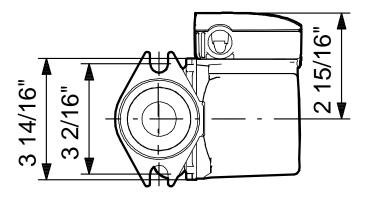

Company name: -

Created by: Phone: Fax:

Date:

59896771 UP 15-29 SF 60 Hz

Note! All units are in [mm] unless others are stated. Disclaimer: This simplified dimensional drawing does not show all details.