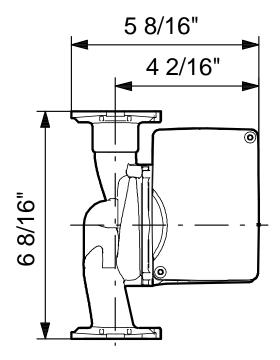

Company name: -

Created by: Phone: Fax:

Date:

59896771 UP 15-29 SF 60 Hz

Note! All units are in [mm] unless others are stated. Disclaimer: This simplified dimensional drawing does not show all details.