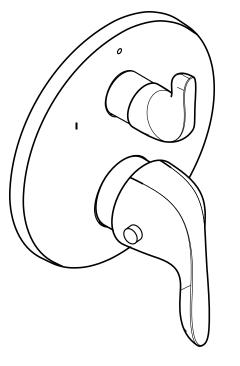

## E Thermostatic Trim w/Volume Control

#### **Product Features**

- Thermostatic temperature control
- Volume control for one outlet
- 100° safety stop
- Flow rate 8 GPM @ 44 psi