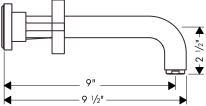

Drain not included.

\* some governing bodies require that the water heater be set to 120° F or less. Please know and follow all applicable local codes when setting the temperature on the water heater.

Minimum 1" air gap must be maintained between the spout outlet and flood level of the lavatory. Know and follow all applicable local codes regarding the air gap.