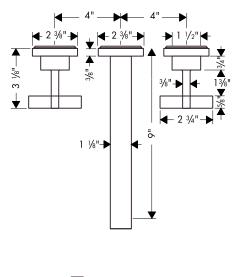

Drain not included.

\* some governing bodies require that the water heater be set to 120° F or less. Please know and follow all applicable local codes when setting the temperature on the water heater.

Minimum 1" air gap must be maintained between the spout outlet and flood level of the lavatory. Know and follow all applicable local codes regarding the air gap.