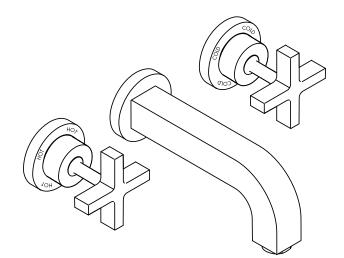

## Axor Citterio<sup>™</sup> Wall Mount Lavatory Trim Kit 39143XX1

Available in Chrome (00) and Platinum (42)

## **Product Specification**

Cross handles Solid brass construction ADA compliant

Flow Rate Recommended incoming water pressure Recommended incoming hot water temperature Ceramic cartridges Requires rough-in 10303181 2.2 GPM 45 - 72.5 PSI 120° - 140° F\*