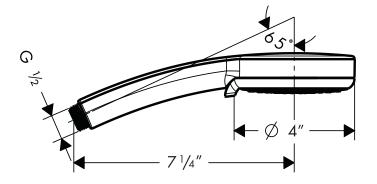

## **Product Features**

- Oversized spray face
- QuickClean™ cleaning system
- Three spray modes: full spray, pulsating massage, turbo massage
- 75 no-clog spray channels
- 2.5 GPM max.
- Shower arm mount with integrated check valve fits standard  $\frac{1}{2}$ " shower arms
- 63" handshower hose

## **Available Finishes**

| Chrome         | 06425005 |
|----------------|----------|
| White          | 06425455 |
| Brushed Nickel | 06425825 |
| Polished Brass | 06425935 |

The measurements shown are for reference only.