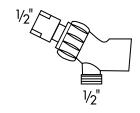

## **Product Features**

- Oversized spray face
- QuickClean™ cleaning system
- Three spray modes: full spray, pulsating massage, turbo massage
- 75 no-clog spray channels
- 2.5 GPM max.
- Shower arm mount with integrated check valve fits standard  $\frac{1}{2}$ " shower arms
- 63" handshower hose