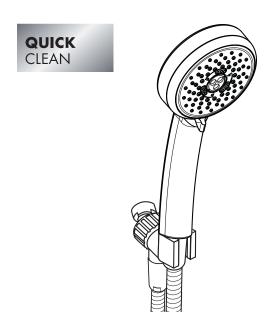

## **Product Features**

- Oversized spray face
- QuickClean™ cleaning system
- Three spray modes: full spray, pulsating massage, turbo massage
- 75 no-clog spray channels
- 2.5 GPM max.
- Shower arm mount with integrated check valve fits standard  $\frac{1}{2}$ " shower arms
- 63" handshower hose