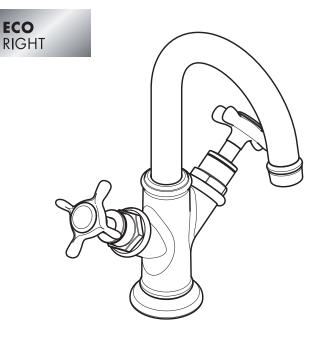

## **Axor Montreux Bar Faucet**

## **Product Features**

- Traditional cross handles with 90° ceramic cartridges
- Solid brass
- Single hole installation
- <sup>3</sup>/<sub>8</sub>" supply hoses
- Spout swivels 150°
- Cascade no-clog aerator
- 1.5 gpm