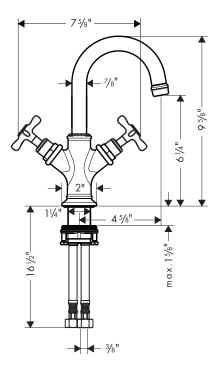

## **Product Features**

- Traditional cross handles with 90° ceramic cartridges
- Solid brass
- Single hole installation
- <sup>3</sup>/<sub>8</sub>" supply hoses
- Spout swivels 150°
- Cascade no-clog aerator
- 1.5 gpm

## **Optional Accessories**

|  | Cap | kit | set |
|--|-----|-----|-----|
|--|-----|-----|-----|

16911XX0

The measurements shown are for reference only.

Products and specifications shown are subject to change without notice.