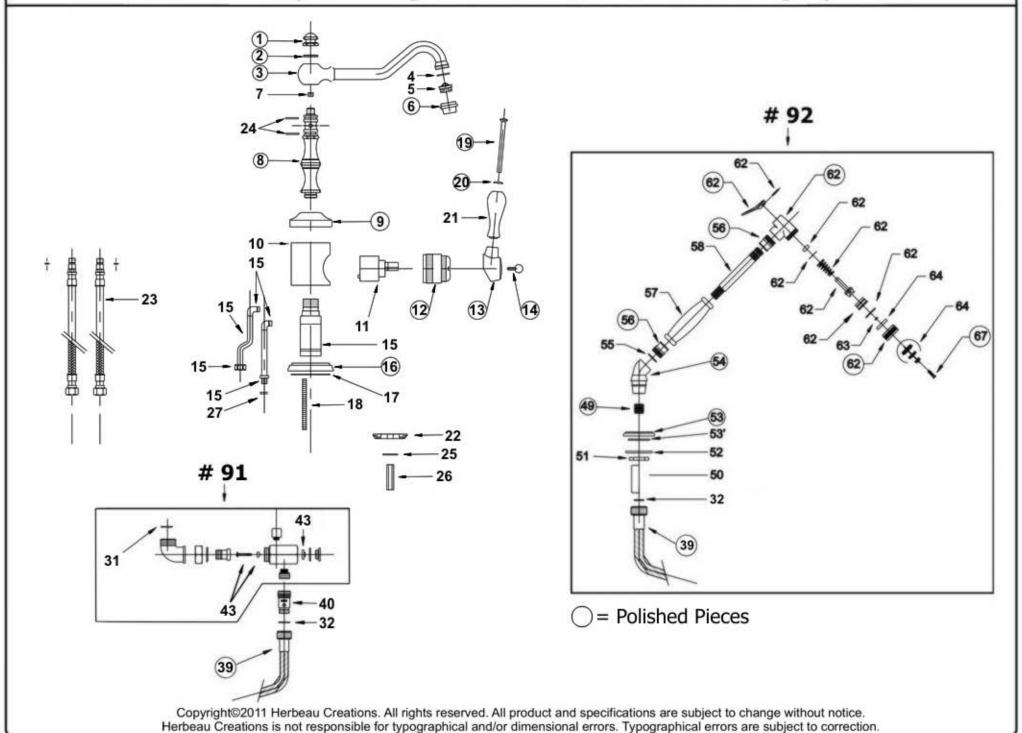

## 4121 - 'Royale' Single Lever Mixer with Hand Spray

Part#

24

25 26

27 32

35

39

40

43

49

50

51

52

53′ 53

54

55

Description
Spout O-Ring

Brass Washer

Mounting Nut Rubber O-Ring

3/8" Washer

Rubber O-Ring

Flexible Nylon Hose

**Backflow Preventer** 

**Internal Diverter** 

All Thread

Threaded Mounting Stem

Brass Mounting Nut Metal Ring & Rubber

Washer Flat Rubber Washer

Handspray Escutcheon

Handspray Elbow

Rubber O-Ring

|                                                                                                                                                                                                                                                                                                                                                                                                                                                                                                                                                                                                                                                                                   |                                           |                                                                                                                                                                                                              |                                                    | Handspray Coupler                                                                                                                                                                                   |
|-----------------------------------------------------------------------------------------------------------------------------------------------------------------------------------------------------------------------------------------------------------------------------------------------------------------------------------------------------------------------------------------------------------------------------------------------------------------------------------------------------------------------------------------------------------------------------------------------------------------------------------------------------------------------------------|-------------------------------------------|--------------------------------------------------------------------------------------------------------------------------------------------------------------------------------------------------------------|----------------------------------------------------|-----------------------------------------------------------------------------------------------------------------------------------------------------------------------------------------------------|
| Technical Information  Faucet Body Requires 1 ¾" Hole Drilling  Hand Spray Requires 1 ¼" Hole Drilling  Flow Rate Is 2.2 GPM  If Counter Is Thicker Than 1 ¾", Order Part #990012 Longer Threaded Mounting Stem For Main Body and Part #920039 For Longer Hand Spray Stem  3/8" Flexible Hose Connections  Available Finishes Are Polished Chrome(48), Solibrass(49), Polished Brass(55), Polished Nickel(56), Brushed Nickel(57), Polished Copper & Brass(58), Weathered Copper & Brass(59) and Satin Nickel(60) and Weathered Brass(70)  Faucet Ships With Wood Handles (63). Specify (20) For Ceramic Handles Please see cleaning instructions for finish care and maintenance | Part# 01 02 03 04 05 06 07 08 09 10 11 12 | Description Top Knob Finished Washer 8 1/4" Spout Aerator Washer Aerator Filter Aerator Cover Sealing Screw Central Body Brass Dome Cylinder Ceramic Cartridge Cartridge Holding Nut Handle Base Round Screw | 56<br>57<br>58<br>62<br>63<br>64<br>67<br>91<br>92 | Finished Wood Or White Ceramic Handspray Handle Threaded Stem For Handspray Handspray Head Assembly Aerator Nut 4 Piece Grill Kit Aerator Screw Diverter Block Assembly Complete Handspray Assembly |
|                                                                                                                                                                                                                                                                                                                                                                                                                                                                                                                                                                                                                                                                                   | 16<br>17<br>18<br>19<br>20                | Supply Tubes Lower Escutcheon Rubber Washer Threaded Stem Finished Brass Screw Finished Washer                                                                                                               |                                                    |                                                                                                                                                                                                     |
|                                                                                                                                                                                                                                                                                                                                                                                                                                                                                                                                                                                                                                                                                   | 21<br>22<br>23                            | Finished Wood Or<br>White Ceramic<br>Handle<br>Mounting Plate<br>3/8" X 12" Flexible<br>Supply Hoses                                                                                                         |                                                    |                                                                                                                                                                                                     |
|                                                                                                                                                                                                                                                                                                                                                                                                                                                                                                                                                                                                                                                                                   |                                           |                                                                                                                                                                                                              |                                                    |                                                                                                                                                                                                     |

## <u>Please follow example when ordering parts for 'Royale' Single Lever Mixer With</u> Hand Spray

- To order part #03 Spout
  - 。 <u>9412103 xx</u>
- Please substitute finish number needed in place of XX.

To order a part that is not finished use **<u>00</u>** 

## 4121 - 'Royale' Single Lever Mixer with Hand Spray

Copyright©2011 Herbeau Creations. All rights reserved. All product and specifications are subject to change without notice. Herbeau Creations is not responsible for typographical and/or dimensional errors. Typographical errors are subject to correction.

## 4121 - 'Royale' Single Lever Mixer with Hand Spray