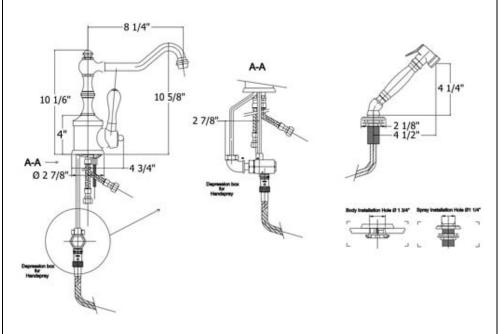

## 4121 - 'Royale' Single Lever Mixer with Hand Spray

Part#

24

25 26

27 32

35

39

40

43

49

50

51

52

53′ 53

54

55

Description
Spout O-Ring

Brass Washer

Mounting Nut Rubber O-Ring

3/8" Washer

Rubber O-Ring

Flexible Nylon Hose

**Backflow Preventer** 

**Internal Diverter** 

All Thread

Threaded Mounting Stem

Brass Mounting Nut Metal Ring & Rubber

Washer Flat Rubber Washer

Handspray Escutcheon

Handspray Elbow

Rubber O-Ring

|                                                                                                                                                                                                                                                                                                                                                                                                                                                                                                                                                                                                                                                                                   |                                           |                                                                                                                                                                                                              |                                                    | Handspray Coupler                                                                                                                                                                                   |
|-----------------------------------------------------------------------------------------------------------------------------------------------------------------------------------------------------------------------------------------------------------------------------------------------------------------------------------------------------------------------------------------------------------------------------------------------------------------------------------------------------------------------------------------------------------------------------------------------------------------------------------------------------------------------------------|-------------------------------------------|--------------------------------------------------------------------------------------------------------------------------------------------------------------------------------------------------------------|----------------------------------------------------|-----------------------------------------------------------------------------------------------------------------------------------------------------------------------------------------------------|
| Technical Information  Faucet Body Requires 1 ¾" Hole Drilling  Hand Spray Requires 1 ¼" Hole Drilling  Flow Rate Is 2.2 GPM  If Counter Is Thicker Than 1 ¾", Order Part #990012 Longer Threaded Mounting Stem For Main Body and Part #920039 For Longer Hand Spray Stem  3/8" Flexible Hose Connections  Available Finishes Are Polished Chrome(48), Solibrass(49), Polished Brass(55), Polished Nickel(56), Brushed Nickel(57), Polished Copper & Brass(58), Weathered Copper & Brass(59) and Satin Nickel(60) and Weathered Brass(70)  Faucet Ships With Wood Handles (63). Specify (20) For Ceramic Handles Please see cleaning instructions for finish care and maintenance | Part# 01 02 03 04 05 06 07 08 09 10 11 12 | Description Top Knob Finished Washer 8 1/4" Spout Aerator Washer Aerator Filter Aerator Cover Sealing Screw Central Body Brass Dome Cylinder Ceramic Cartridge Cartridge Holding Nut Handle Base Round Screw | 56<br>57<br>58<br>62<br>63<br>64<br>67<br>91<br>92 | Finished Wood Or White Ceramic Handspray Handle Threaded Stem For Handspray Handspray Head Assembly Aerator Nut 4 Piece Grill Kit Aerator Screw Diverter Block Assembly Complete Handspray Assembly |
|                                                                                                                                                                                                                                                                                                                                                                                                                                                                                                                                                                                                                                                                                   | 16<br>17<br>18<br>19<br>20                | Supply Tubes Lower Escutcheon Rubber Washer Threaded Stem Finished Brass Screw Finished Washer                                                                                                               |                                                    |                                                                                                                                                                                                     |
|                                                                                                                                                                                                                                                                                                                                                                                                                                                                                                                                                                                                                                                                                   | 21<br>22<br>23                            | Finished Wood Or<br>White Ceramic<br>Handle<br>Mounting Plate<br>3/8" X 12" Flexible<br>Supply Hoses                                                                                                         |                                                    |                                                                                                                                                                                                     |
|                                                                                                                                                                                                                                                                                                                                                                                                                                                                                                                                                                                                                                                                                   |                                           |                                                                                                                                                                                                              |                                                    |                                                                                                                                                                                                     |

## 4121 - 'Royale' Single Lever Mixer with Hand Spray

Copyright©2011 Herbeau Creations. All rights reserved. All product and specifications are subject to change without notice. Herbeau Creations is not responsible for typographical and/or dimensional errors. Typographical errors are subject to correction.

## 4121 - 'Royale' Single Lever Mixer with Hand Spray