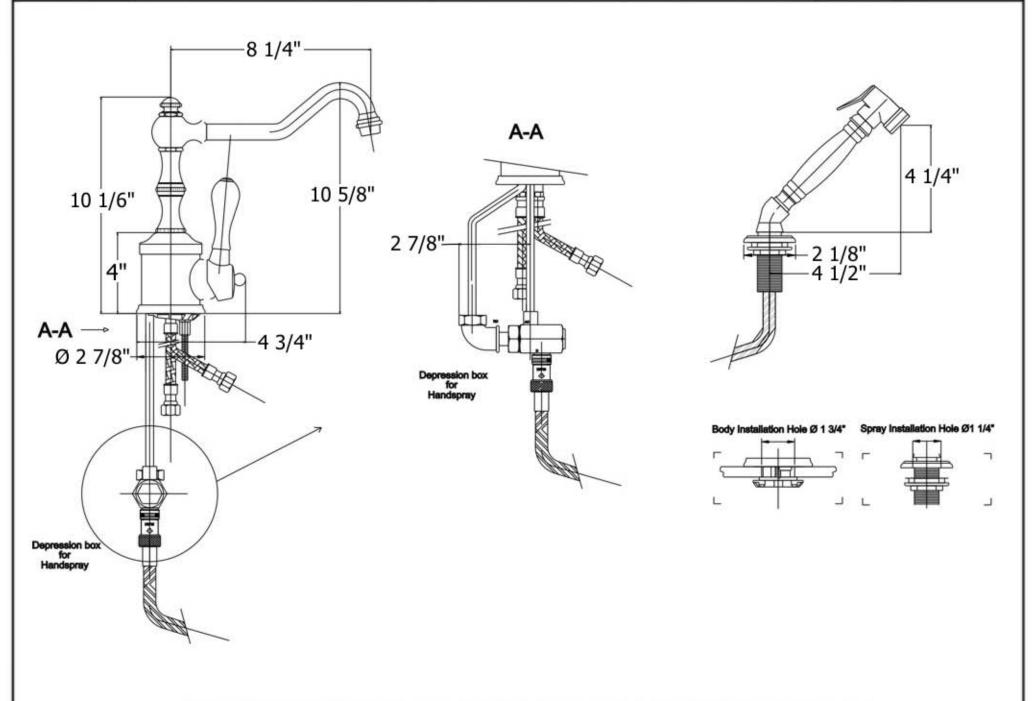

## 4121 - 'Royale' Single Lever Mixer with Hand Spray

Part#

24

25 26

27 32

35

39

40

43

49

50

51

52

53′ 53

54

55

Description
Spout O-Ring

Brass Washer

Mounting Nut Rubber O-Ring

3/8" Washer

Rubber O-Ring

Flexible Nylon Hose

**Backflow Preventer** 

**Internal Diverter** 

All Thread

Threaded Mounting Stem

Brass Mounting Nut Metal Ring & Rubber

Washer Flat Rubber Washer

Handspray Escutcheon

Handspray Elbow

Rubber O-Ring

|                                                                                                                                                                                                                                                                                                                                                                                                                                                                                                                                                                                                                                                                                   |                                           |                                                                                                                                                                                                              |                                                    | Handspray Coupler                                                                                                                                                                                   |
|-----------------------------------------------------------------------------------------------------------------------------------------------------------------------------------------------------------------------------------------------------------------------------------------------------------------------------------------------------------------------------------------------------------------------------------------------------------------------------------------------------------------------------------------------------------------------------------------------------------------------------------------------------------------------------------|-------------------------------------------|--------------------------------------------------------------------------------------------------------------------------------------------------------------------------------------------------------------|----------------------------------------------------|-----------------------------------------------------------------------------------------------------------------------------------------------------------------------------------------------------|
| Technical Information  Faucet Body Requires 1 ¾" Hole Drilling  Hand Spray Requires 1 ¼" Hole Drilling  Flow Rate Is 2.2 GPM  If Counter Is Thicker Than 1 ¾", Order Part #990012 Longer Threaded Mounting Stem For Main Body and Part #920039 For Longer Hand Spray Stem  3/8" Flexible Hose Connections  Available Finishes Are Polished Chrome(48), Solibrass(49), Polished Brass(55), Polished Nickel(56), Brushed Nickel(57), Polished Copper & Brass(58), Weathered Copper & Brass(59) and Satin Nickel(60) and Weathered Brass(70)  Faucet Ships With Wood Handles (63). Specify (20) For Ceramic Handles Please see cleaning instructions for finish care and maintenance | Part# 01 02 03 04 05 06 07 08 09 10 11 12 | Description Top Knob Finished Washer 8 1/4" Spout Aerator Washer Aerator Filter Aerator Cover Sealing Screw Central Body Brass Dome Cylinder Ceramic Cartridge Cartridge Holding Nut Handle Base Round Screw | 56<br>57<br>58<br>62<br>63<br>64<br>67<br>91<br>92 | Finished Wood Or White Ceramic Handspray Handle Threaded Stem For Handspray Handspray Head Assembly Aerator Nut 4 Piece Grill Kit Aerator Screw Diverter Block Assembly Complete Handspray Assembly |
|                                                                                                                                                                                                                                                                                                                                                                                                                                                                                                                                                                                                                                                                                   | 16<br>17<br>18<br>19<br>20                | Supply Tubes Lower Escutcheon Rubber Washer Threaded Stem Finished Brass Screw Finished Washer                                                                                                               |                                                    |                                                                                                                                                                                                     |
|                                                                                                                                                                                                                                                                                                                                                                                                                                                                                                                                                                                                                                                                                   | 21<br>22<br>23                            | Finished Wood Or<br>White Ceramic<br>Handle<br>Mounting Plate<br>3/8" X 12" Flexible<br>Supply Hoses                                                                                                         |                                                    |                                                                                                                                                                                                     |
|                                                                                                                                                                                                                                                                                                                                                                                                                                                                                                                                                                                                                                                                                   |                                           |                                                                                                                                                                                                              |                                                    |                                                                                                                                                                                                     |

## 4121 - 'Royale' Single Lever Mixer with Hand Spray

Copyright©2011 Herbeau Creations. All rights reserved. All product and specifications are subject to change without notice. Herbeau Creations is not responsible for typographical and/or dimensional errors. Typographical errors are subject to correction.

## 4121 - 'Royale' Single Lever Mixer with Hand Spray