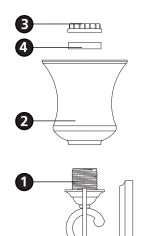

## **Drawing 2 - Glass Installation**

- Make electrical connections from supply wire to fixture lead wires. Refer to instruction sheet (I.S. 18) and follow all instructions to make all necessary wiring connections. Then refer back to this sheet to continue installation of this fixture.
- 1. To mount fixture, slip the two mounting screws (B) through the two mounting holes (D) in the backplate (E) - see Drawing 1.
  - 2. While holding fixture in place, thread the two ball knobs (F) on to the end of the mounting screws (B), and tighten.
- 1. To install glass, remove socket ring (3) and spacer (4) from the socket (1) see Drawing 2.
  - 2. Slip glass (2) over socket (1).
  - 3. Slip spacer (4) and thread socket ring (3) onto socket (1) and tighten.
- 4. Repeat steps 1-3 for remaining glass.
- 5. Fixture can now be lamped accordingly.