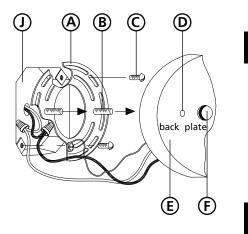

## **Drawing 1 - Fixture Mounting**

- 1. Prepare mounting strap (A) by threading the two 1 1/4" long mounting screws (B) into the back of the mounting strap (A) - see Drawing 1.
- Be sure the holes into which the screws are threaded match the spacing of holes (D) in the backplate (E).
- 2. Attach mounting strap (A) to junction box (J) using two 1" screws (C) provided.

- Make electrical connections from supply wire to fixture lead wires. Refer to instruction sheet (I.S. 18) and follow all instructions to make all necessary wiring connections. Then refer back to this sheet to continue installation of this fixture.
- 1. To mount fixture, slip the two mounting screws (B) through the two mounting holes (D) in the backplate (E) - see Drawing 1.
  - 2. While holding fixture in place, thread the two ball knobs (F) on to the end of the mounting screws (B), and tighten.
- 1. To install glass, remove socket ring (3) and spacer (4) from the socket (1) see Drawing 2.
  - 2. Slip glass (2) over socket (1).
  - 3. Slip spacer (4) and thread socket ring (3) onto socket (1) and tighten.
- 4. Repeat steps 1-3 for remaining glass.
- 5. Fixture can now be lamped accordingly.