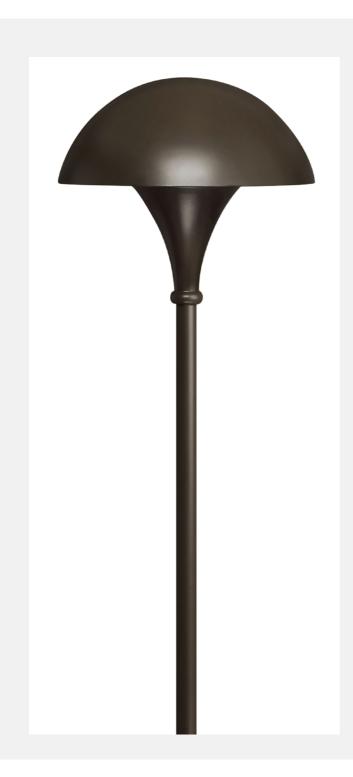

## **MUSHROOM PATH LIGHT 56000BZ BRONZE**

| WIDTH:         | 9.5"               |
|----------------|--------------------|
| HEIGHT:        | 26.0"              |
| WEIGHT:        | 2.5 LBS            |
| MATERIAL:      | DIE-CAST ALUMINUM  |
| GLASS:         | CLEAR ACRYLIC LENS |
| SOCKET:        | 1-75W MED          |
|                | *NOT INCLUDED      |
| LEADWIRE:      | 6.0"               |
| CERTIFICATION: | C-US WET RATED     |
| VOLTAGE:       | 120V               |
| UPC:           | 640665560008       |