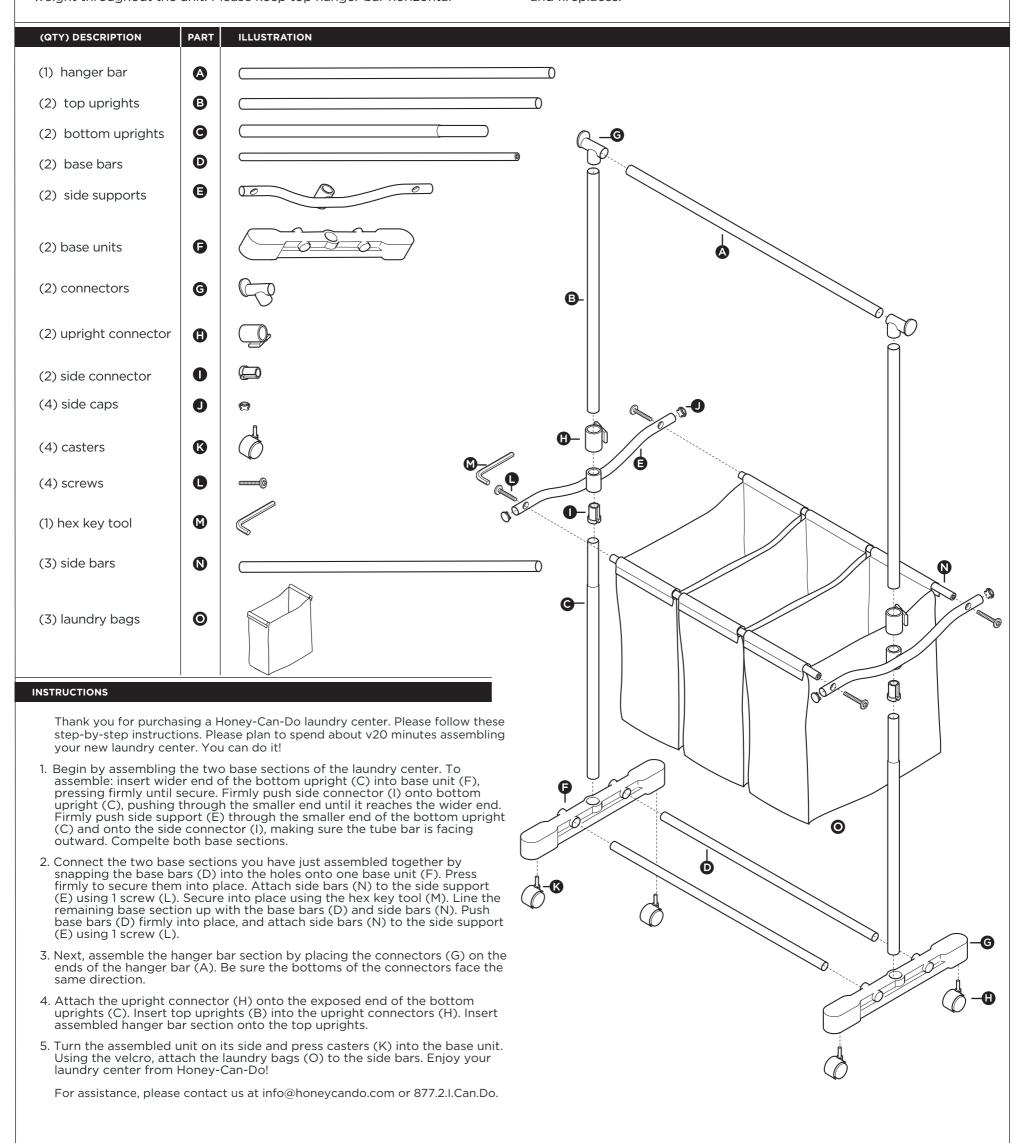

## adjustable height laundry center

ITEM #

SRT-01237

DIMENSIONS

63.5"H x 32.25"W x 16.5"D (161.3 cm x 81.9 cm x 41.9 cm)

IMPORTANT! Plead read prior to use. This Honey-Can-Do Adjustable Height Laundry Center is designed for indoor use. Please do not overload. To prevent tipping, we recommend that you evenly distribute the weight throughout the unit. Please keep top hanger bar horizontal

when in use. Please do not use rack for anything other than its intended use. Please do not allow children, spouses or pets to hang from or ride on laundry center. Please keep away from heat sources such as heaters and fireplaces.