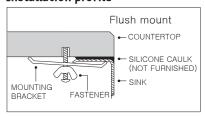

drain opening
- Fits 36" sink base
- Supplied with cutout template, fasteners and instructions
- Complies with ASME A112.19.3-2000, UPC®
- Lifetime Limited Warranty







## **OPTIONAL ACCESSORIES**

Bottom Grid: BG-4210 & BG-4090

Cutting Board : CB-4100 Strainer: 190-9180



33

| OVERALL DIMENSIONS | EACH BOWL              | CUTOUT SIZE  | PACKAGING* | WEIGHT*     |
|--------------------|------------------------|--------------|------------|-------------|
| 33" x 18"          | 21" x 16""<br>9" x 16" | See Template | 1/12 pcs.  | 37/480 lbs. |

<sup>\*</sup>Standard packaging: Single boxed /Pallet of single boxed.
All dimensions are in inches. Specifications subject to change without notice.

Project/Job name

Architect/Engineer

Contractor

Model Q'ty

Notes

## Installation profile