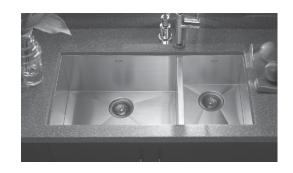

## Zero Radius Undermount 70/30 Double Bowl

Model CTO-3370SR as shown

CTO-3370SL small bowl left (special order)

FEATURES CTO-3370SR

- Premium grade T-304 stainless steel
- 10" & 8" depth 18 gauge
- MegaShield<sup>™</sup> insulation
- True zero radius ledge and bottom
- Brushed satin, rear-set drain 3-1/2" drain opening
- Fits 36" sink base
- Supplied with cutout template, fasteners and instructions
- Complies with ASME A112.19.3-2000, UPC®
- Lifetime Limited Warranty

## **OPTIONAL ACCESSORIES**

Bottom Grid: BG-4210 & BG-4090

Cutting Board : CB-4100 Strainer: 190-9180

33

| OVERALL DIMENSIONS | EACH BOWL              | CUTOUT SIZE  | PACKAGING* | WEIGHT*     |
|--------------------|------------------------|--------------|------------|-------------|
| 33" x 18"          | 21" x 16""<br>9" x 16" | See Template | 1/12 pcs.  | 37/480 lbs. |