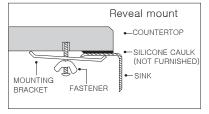

## Zero Radius Undermount 70/30 Double Bowl

Model CTO-3370SR as shown

CTO-3370SL small bowl left (special order)

FEATURES CTO-3370SR

- Premium grade T-304 stainless steel
- 10" & 8" depth 18 gauge
- MegaShield<sup>™</sup> insulation
- True zero radius ledge and bottom
- Brushed satin, rear-set drain 3-1/2" drain opening
- Fits 36" sink base
- Supplied with cutout template, fasteners and instructions
- Complies with ASME A112.19.3-2000, UPC®
- Lifetime Limited Warranty