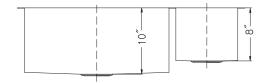

## Zero Radius Undermount 70/30 Double Bowl

Model CTO-3370SR as shown

CTO-3370SL small bowl left (special order)

FEATURES CTO-3370SR

- Premium grade T-304 stainless steel
- 10" & 8" depth 18 gauge
- MegaShield<sup>™</sup> insulation
- True zero radius ledge and bottom
- Brushed satin, rear-set drain 3-1/2" drain opening
- Fits 36" sink base
- Supplied with cutout template, fasteners and instructions
- Complies with ASME A112.19.3-2000, UPC®
- Lifetime Limited Warranty