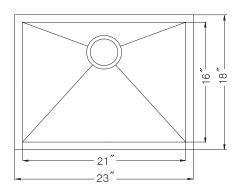

## **OPTIONAL ACCESSORIES**

Bottom Grid: BG-4210 Cutting Board: CB-4100 Strainer: 190-9180

| OVERALL DIMENSIONS | EACH BOWL | CUTOUT SIZE  | PACKAGING* | WEIGHT*     |
|--------------------|-----------|--------------|------------|-------------|
| 23" x 18"          | 21" x 16" | See Template | 1/12 pcs.  | 25/450 lbs. |