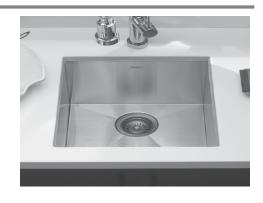

## Zero Radius Undermount Single Bowl Model CTS-2300

FEATURES CTS-2300

- Premium grade T-304 stainless steel
- 10" depth 18 gauge
- MegaShield<sup>™</sup> insulation
- True zero radius ledge and bottom
- Brushed satin, rear-set drain 3-1/2" drain opening
- Fits 24" sink base
- Supplied with cutout template, fasteners and instructions
- Complies with ASME A112.19.3-2000, UPC®
- Lifetime Limited Warranty