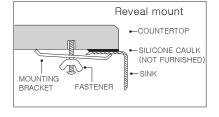

## Zero Radius Undermount Single Bowl Model CTS-2300

FEATURES CTS-2300

- Premium grade T-304 stainless steel
- 10" depth 18 gauge
- MegaShield<sup>™</sup> insulation
- True zero radius ledge and bottom
- Brushed satin, rear-set drain 3-1/2" drain opening
- Fits 24" sink base
- Supplied with cutout template, fasteners and instructions
- Complies with ASME A112.19.3-2000, UPC®
- Lifetime Limited Warranty