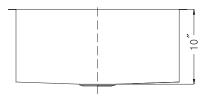

## Zero Radius Undermount Single Bowl Model CTS-2300

FEATURES CTS-2300

- Premium grade T-304 stainless steel
- 10" depth 18 gauge
- MegaShield<sup>™</sup> insulation
- True zero radius ledge and bottom
- Brushed satin, rear-set drain 3-1/2" drain opening
- Fits 24" sink base
- Supplied with cutout template, fasteners and instructions
- Complies with ASME A112.19.3-2000, UPC®
- Lifetime Limited Warranty