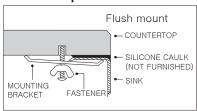

and bottom
- Brushed satin, rear-set drain 3-1/2" drain opening
- Fits 24" sink base
- Supplied with cutout template, fasteners and instructions
- Complies with ASME A112.19.3-2000, UPC®
- Lifetime Limited Warranty











## **OPTIONAL ACCESSORIES**

Bottom Grid: BG-4210 Cutting Board: CB-4100 Strainer: 190-9180

| OVERALL DIMENSIONS | EACH BOWL | CUTOUT SIZE  | PACKAGING* | WEIGHT*     |
|--------------------|-----------|--------------|------------|-------------|
| 23" x 18"          | 21" x 16" | See Template | 1/12 pcs.  | 25/450 lbs. |

<sup>\*</sup>Standard packaging: Single boxed /Pallet of single boxed.
All dimensions are in inches. Specifications subject to change without notice.

Project/Job name

Architect/Engineer

Contractor

Model Q'ty

Notes





## Installation profile