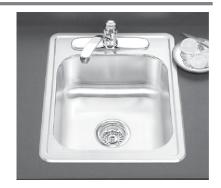

## Large Bar Sink Model 1722-7BS

FEATURES 1722-7BS

- Premium grade T-304 stainless steel
- 6-1/2" depth 3 holes
- 22 gauge
- Super-Silencer pad
- Lustrous satin with highlighted rim
- Fits 21" sink base
- 3-1/2" drain opening
- Supplied with fasteners and instructions
- Complies with ASME A112.19.3-2000, UPC®
- Lifetime Limited Warranty