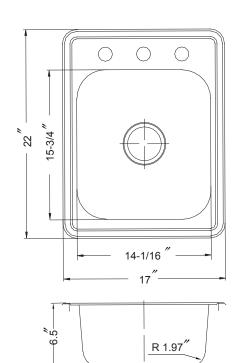

## **OPTIONAL ACCESSORIES**

Bottom Grid: BG-3100 Cutting Board: CB-3100 Strainer: 190-9180

| OVERALL DIMENSIONS | EACH BOWL         | CUTOUT SIZE       | PACKAGING*   | WEIGHT*        |
|--------------------|-------------------|-------------------|--------------|----------------|
| 17" x 22"          | 14-1/16" x15-3/4" | 16-1/4" x 21-1/4" | 1/16/40 pcs. | 9/180/260 lbs. |

<sup>\*</sup>Standard packaging: Single boxed / Pallet of single boxed / Pallet of bulk pack. All dimensions are in inches. Specifications subject to change without notice.

Project/Job name

Architect/Engineer