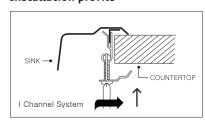

e
- 3-1/2" drain opening
- Supplied with fasteners and instructions
- Complies with ASME A112.19.3-2000, UPC®
- Lifetime Limited Warranty









## **OPTIONAL ACCESSORIES**

Bottom Grid: BG-3100 Cutting Board: CB-3100 Strainer: 190-9180

| OVERALL DIMENSIONS | EACH BOWL         | CUTOUT SIZE       | PACKAGING*   | WEIGHT*        |
|--------------------|-------------------|-------------------|--------------|----------------|
| 17" x 22"          | 14-1/16" x15-3/4" | 16-1/4" x 21-1/4" | 1/16/40 pcs. | 9/180/260 lbs. |

<sup>\*</sup>Standard packaging: Single boxed / Pallet of single boxed / Pallet of bulk pack. All dimensions are in inches. Specifications subject to change without notice.

Project/Job name

Architect/Engineer

Contractor

Model Q'ty

Notes



## **Installation profile**