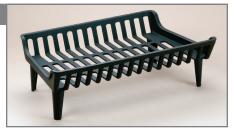

### G800 SERIES

One piece cast flat bottom style fireplace grate with cast on 4" legs.

| MODEL<br>NUMBER | WEIGHT LBS. | HEIGHT<br>(IN INCHES) | WIDTH (IN<br>FRONT | I INCHES)<br>BACK | DEPTH<br>(IN INCHES) |
|-----------------|-------------|-----------------------|--------------------|-------------------|----------------------|
| G800-20         | 20.0        | 7                     | 19½                | 16                | 15                   |
| G800-24         | 23.5        | 7                     | 24                 | 20¾               | 15                   |
| G800-27         | 26.0        | 7                     | 27                 | 23¾               | 15                   |

G800-24

4" leg cast on.