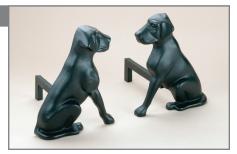

### LABRADOR ANDIRON SET

Heavy duty solid Labrador andirons with removable solid cast shanks. Andirons are shipped knocked-down in a carton for easy storage.

| MODEL  | WEIGHT LBS. | DEPTH       |
|--------|-------------|-------------|
| NUMBER | PER PAIR    | (IN INCHES) |
| LDOG   | 37.0        |             |

LDOG