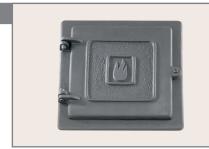

#### CAST IRON CLEAN OUT DOOR

| MODEL<br>NUMBER | SIZE<br>(IN INCHES) | WEIGHT LBS. |
|-----------------|---------------------|-------------|
| COD88           | 8 x 8               | 8.0         |

C0D88