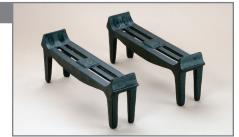

#### LOG DOG SET

Heavy duty solid one piece Log Dogs.

| MODEL<br>NUMBER | WEIGHT LBS.<br>PER PAIR | <b>DEPTH</b><br>(IN INCHES) |  |
|-----------------|-------------------------|-----------------------------|--|
| LLD15           | 26.0                    | 15                          |  |
| LLD19           | 31.0                    | 19                          |  |

LLD19