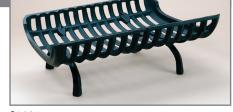

#### G-1000 SERIES

One piece cast curved basket style fireplace grate with 4" removable legs.

| MODEL<br>NUMBER | WEIGHT LBS. | WIDTH (IN INCHES)<br>FRONT BACK | DEPTH<br>(IN INCHES) |
|-----------------|-------------|---------------------------------|----------------------|
| G1020-4         | 25.0        | 20¼ 16                          | 15½                  |
| G1024-4         | 30.0        | 24¼ 20                          | 15½                  |
| G1028-4         | 34.0        | 28½ 23½                         | 15½                  |

G1024

Also available with 21/2" removable legs