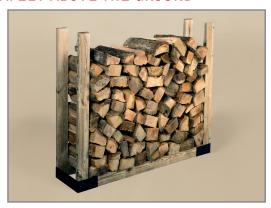

### STORES YOUR FIREWOOD NEATLY AND SAFELY ABOVE THE GROUND

SLRA

- Add 2x4s\* of Any Length to Customize the Storage You Need \*2x4s not included.
- Heavy-Duty Construction

- Made in the U.S.A.
- Easy to Assemble/Disassemble