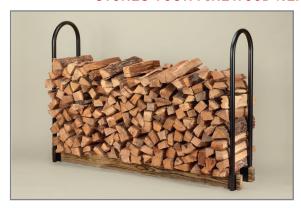

### STORES YOUR FIREWOOD NEATLY AND SAFELY ABOVE THE GROUND

SLRA

- Add 2x4s\* of Any Length to Customize the Storage You Need \*2x4s not included.
- Heavy-Duty Construction

- Made in the U.S.A.
- Easy to Assemble/Disassemble

SLRK

- Black Powder-Coated Paint Finish
- Helps Protect Your Firewood From Rot, Termites and Insects