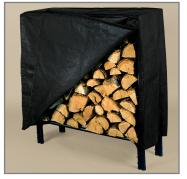

#### BLACK HEAVY DUTY VINYL

| STOCK NO.                                                         | DESCRIPTION                     | SIZE (L x W x H) | WT. LBS. |  |
|-------------------------------------------------------------------|---------------------------------|------------------|----------|--|
| SLRC-L10                                                          | Fits (SLRL) Log Rack - 10 PACK  | 90"x20"x38"      | 35.5     |  |
| SLRC-M10                                                          | Fits (SLRM) Log Rack - 10 PACK  | 48"x20"x38"      | 22.5     |  |
| SLRC-XL10                                                         | Fits (SLRXL) Log Rack - 10 PACK | 100"x20"x38"     | 38.5     |  |
| Introducing the "SLIDER" - Call HY-C for Availability and Details |                                 |                  |          |  |
| SLRCS-L10                                                         | Fits (SLRL) Log Rack - 10 PACK  | 90"x20"x15"      | 19.0     |  |
| SLRCS-M10                                                         | Fits (SLRM) Log Rack - 10 PACK  | 48"x20"x15"      | 12.5     |  |

#### **COMMON COVER FEATURES**

- Heavy Duty Vinyl Construction
- Protects Your Firewood from the Weather
- Keeps Wood Dry for Easier, Safer Burning
- Front Flap Opens for Easy Access to the Wood
- Velcro Strips Allow the Front Flap to Be Securely Closed

#### **FULL COVER**

- For Extreme Storage Conditions
- Allows for Good Ventilation