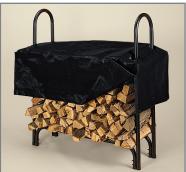

#### BLACK HEAVY DUTY VINYL

| STOCK NO.                                                         | DESCRIPTION                     | SIZE (L x W x H) | WT. LBS. |  |
|-------------------------------------------------------------------|---------------------------------|------------------|----------|--|
| SLRC-L10                                                          | Fits (SLRL) Log Rack - 10 PACK  | 90"x20"x38"      | 35.5     |  |
| SLRC-M10                                                          | Fits (SLRM) Log Rack - 10 PACK  | 48"x20"x38"      | 22.5     |  |
| SLRC-XL10                                                         | Fits (SLRXL) Log Rack - 10 PACK | 100"x20"x38"     | 38.5     |  |
| Introducing the "SLIDER" - Call HY-C for Availability and Details |                                 |                  |          |  |
| SLRCS-L10                                                         | Fits (SLRL) Log Rack - 10 PACK  | 90"x20"x15"      | 19.0     |  |
| SLRCS-M10                                                         | Fits (SLRM) Log Rack - 10 PACK  | 48"x20"x15"      | 12.5     |  |

#### **COMMON COVER FEATURES**

- Heavy Duty Vinyl Construction
- Protects Your Firewood from the Weather
- Keeps Wood Dry for Easier, Safer Burning
- Front Flap Opens for Easy Access to the Wood
- Velcro Strips Allow the Front Flap to Be Securely Closed

#### New from HY-C...the "SLIDER"

- Cover Slides Down as Wood is Used
- Improves Air Circulation & Drying of Wood