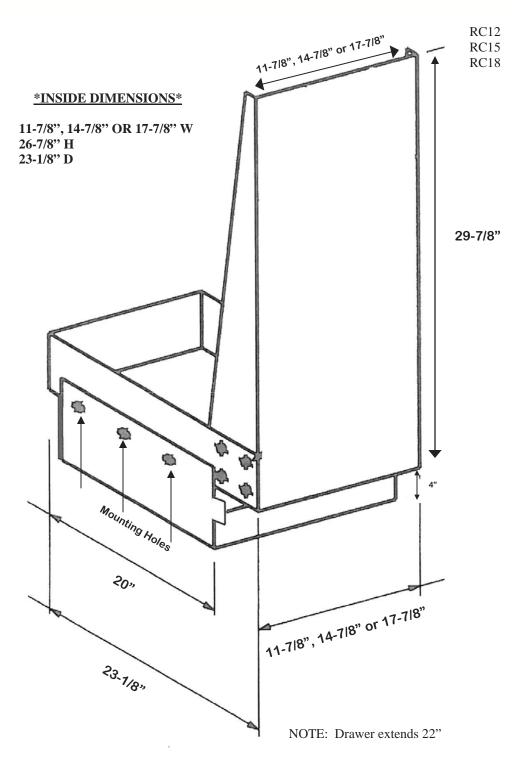

| MODEL | SIZE               | PANEL CHOICES                                  |
|-------|--------------------|------------------------------------------------|
| RC12  | 12"w X 34"h X 23"d | Stainless Steel (SS), Black (BL) or White (WH) |
| RC15  | 15"w X 34"h X 23"d | Wood Front Ready (WF)                          |
| RC18  | 18"w X 34"h X 23"d |                                                |

## **Recycling Cabinet Specifications**

Wood Front Ready

NOTE: Height and depth are the same for all models:

RC12, RC15 & RC18.

\*RC12 Fits One Trash Can

\*RC15 & RC18 Fit Two Trash Cans

Recycle for a better tomorrow.