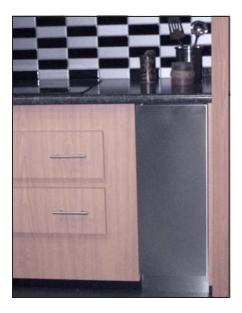

## **Features**

- Convenient, quick clean access for recycling.
- ♦ More versatile than a compactor.
- Easily separate recyclable items.
- Constructed to allow for matching cabinet door. Order Wood Front Ready. Your cabinet maker supplies the panel.
- Available with Stainless Steel front panel. Also available in black or white with matching front panels.
- ♦ Same size as a standard 12", 15" or 18" base cabinet or 12", 15" or 18" compactor.
- ♦ Custom Sizes Available—Call with dimensions.

| MODEL | SIZE               | PANEL CHOICES                                  |
|-------|--------------------|------------------------------------------------|
| RC12  | 12"w X 34"h X 23"d | Stainless Steel (SS), Black (BL) or White (WH) |
| RC15  | 15"w X 34"h X 23"d | Wood Front Ready (WF)                          |
| RC18  | 18"w X 34"h X 23"d |                                                |