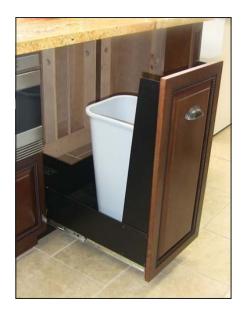

The Recycling Cabinet is a new concept by **Imperial**. This innovative product allows those homeowners who are environmentally aware and choose to recycle, a convenient, clean way to do so.

It is designed to fit easily in the same space as a 12", 15" or 18" compactor, and provides for separation of recyclable trash that is **out of sight.** 

## **Features**

- Convenient, quick clean access for recycling.
- ♦ More versatile than a compactor.
- Easily separate recyclable items.
- Constructed to allow for matching cabinet door. Order Wood Front Ready. Your cabinet maker supplies the panel.
- Available with Stainless Steel front panel. Also available in black or white with matching front panels.
- ♦ Same size as a standard 12", 15" or 18" base cabinet or 12", 15" or 18" compactor.
- ♦ Custom Sizes Available—Call with dimensions.

## **Recycling Cabinet Specifications**

Wood Front Ready

NOTE: Height and depth are the same for all models:

RC12, RC15 & RC18.

\*RC12 Fits One Trash Can

\*RC15 & RC18 Fit Two Trash Cans

Recycle for a better tomorrow.