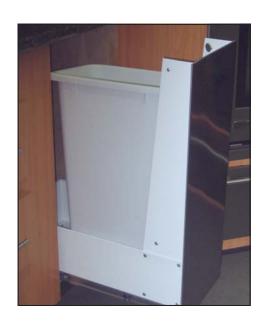

The Recycling Cabinet is a new concept by **Imperial**. This innovative product allows those homeowners who are environmentally aware and choose to recycle, a convenient, clean way to do so.

It is designed to fit easily in the same space as a 12", 15" or 18" compactor, and provides for separation of recyclable trash that is **out of sight.** 

## **Recycling Cabinet Specifications**

Wood Front Ready

NOTE: Height and depth are the same for all models:

RC12, RC15 & RC18.

\*RC12 Fits One Trash Can

\*RC15 & RC18 Fit Two Trash Cans

Recycle for a better tomorrow.