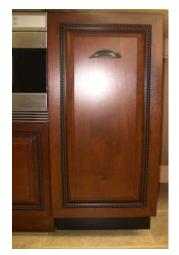

## **Features**

- Convenient, quick clean access for recycling.
- ♦ More versatile than a compactor.
- Easily separate recyclable items.
- Constructed to allow for matching cabinet door. Order Wood Front Ready. Your cabinet maker supplies the panel.
- Available with Stainless Steel front panel. Also available in black or white with matching front panels.
- ♦ Same size as a standard 12", 15" or 18" base cabinet or 12", 15" or 18" compactor.
- ♦ Custom Sizes Available—Call with dimensions.

| MODEL | SIZE               | PANEL CHOICES                                  |
|-------|--------------------|------------------------------------------------|
| RC12  | 12"w X 34"h X 23"d | Stainless Steel (SS), Black (BL) or White (WH) |
| RC15  | 15"w X 34"h X 23"d | Wood Front Ready (WF)                          |
| RC18  | 18"w X 34"h X 23"d |                                                |