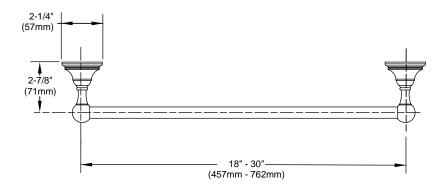

## Features:

- Solid Brass Construction
- Concealed Mounting

|                          | Product Number |
|--------------------------|----------------|
| Hatteras Towel Bar - 18" | 042/460        |
| Hatteras Towel Bar - 24" | 042/600        |
| Hatteras Towel Bar - 30" | 042/800        |