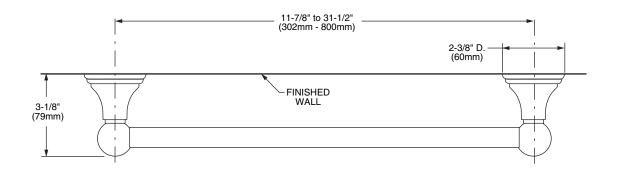

## Features:

- Solid Brass Construction
- Concealed Mounting

|                     | Product Number |
|---------------------|----------------|
| Towel Bar - 11-7/8" | 508/300        |
| Towel Bar - 18-1/8" | 508/460        |
| Towel Bar - 23-5/8" | 508/600        |
| Towel Bar - 31-1/2" | 508/800        |

IMPORTANT: These measurements are subject to change or cancellation. No responsibility is assumed for use of superseded or voided pages.