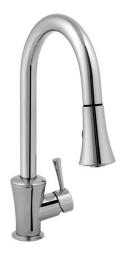

### Basil Single Lever Pull Down Kitchen Faucet

#### Features:

- Ceramic disc valve cartridge
- Low lead: meets NSF standard 61/Section 9 and Prop 65 lead requirements
- CA AB1953/VT Act 193 Compliant
- 8-1/2" swivel spout
- Spout swivels at 180°
- Pull down spray with metal hose
- Two check valves
- Two-function hand spray