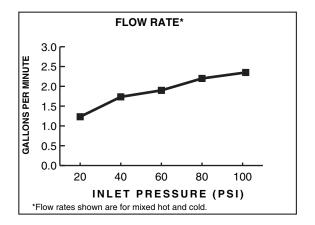

Maximum Flow Rate: 2.2 GPM (8.3L/min)

|                                          | Handle Type | Product Number |   |
|------------------------------------------|-------------|----------------|---|
| Single Lever Pull Down<br>Kitchen Faucet | Lever       | 803/840        | Ł |
|                                          |             |                |   |