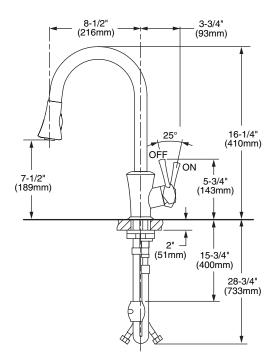

#### Features:

- Ceramic disc valve cartridge
- Low lead: meets NSF standard 61/Section 9 and Prop 65 lead requirements
- CA AB1953/VT Act 193 Compliant
- 8-1/2" swivel spout
- Spout swivels at 180°
- Pull down spray with metal hose
- Two check valves
- Two-function hand spray

Maximum Flow Rate: 2.2 GPM (8.3L/min)

|                                          | Handle Type | Product Number |   |
|------------------------------------------|-------------|----------------|---|
| Single Lever Pull Down<br>Kitchen Faucet | Lever       | 803/840        | Ł |
|                                          |             |                |   |