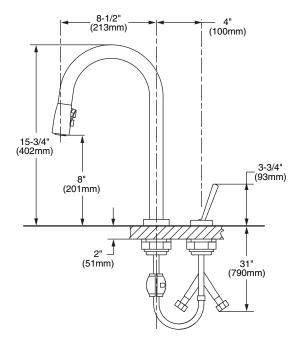

#### Features:

- Ceramic disc valve cartridge
- Low lead: meets NSF standard 61/Section 9 and Prop 65 lead requirements
- CA AB1953/VT Act 193 Compliant
- 8-1/2" swivel spout
- Spout swivels at 180°
- Pull down spray with metal hose
- Two check valves
- Two-function hand spray
- Joy stick On/Off

Maximum Flow Rate: 2.2 GPM (8.3L/min)

|                                          | Handle Type | Product Number |   |
|------------------------------------------|-------------|----------------|---|
| Single Lever Pull Down<br>Kitchen Faucet | Lever       | 804/840        | Ł |