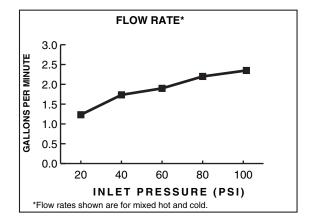

Maximum Flow Rate: 2.2 GPM (8.3L/min)

|                                          | Handle Type | Product Number |   |
|------------------------------------------|-------------|----------------|---|
| Single Lever Pull Down<br>Kitchen Faucet | Lever       | 804/840        | Ł |