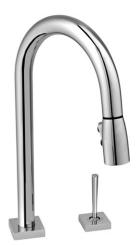

### Cayenne Single Lever Pull Down Kitchen Faucet

#### Features:

- Ceramic disc valve cartridge
- Low lead: meets NSF standard 61/Section 9 and Prop 65 lead requirements
- CA AB1953/VT Act 193 Compliant
- 8-1/2" swivel spout
- Spout swivels at 180°
- Pull down spray with metal hose
- Two check valves
- Two-function hand spray
- Joy stick On/Off