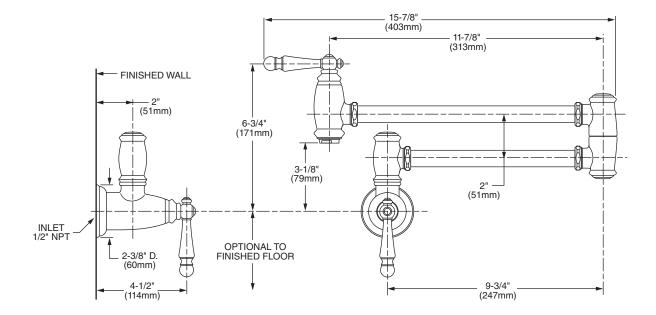

## **Features:**

- Lead Free Faucet contains ≤ 0.25% total lead content by weighted volume
- 3.0 GPM (11.4L/min) flow rate at 45 psi

|                        | Handle Type | Product Number |   |
|------------------------|-------------|----------------|---|
| Traditional Pot Filler | Lever       | 800/902        | Ł |