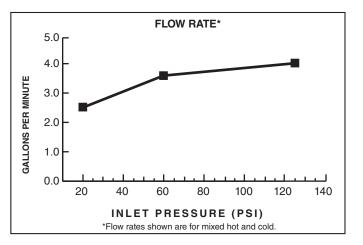

## **Features:**

- Lead Free Faucet contains ≤ 0.25% total lead content by weighted volume
- 3.0 GPM (11.4L/min) flow rate at 45 psi

|                        | Handle Type | Product Number |   |
|------------------------|-------------|----------------|---|
| Traditional Pot Filler | Lever       | 800/902        | Ł |