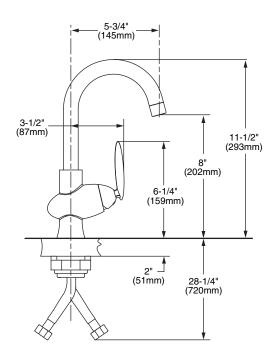

## Features:

- Ceramic disc valve cartridge
- Low lead: meets NSF standard 61/Section 9 and Prop 65 lead requirements
- CA AB1953/VT Act 193 Compliant
- 5-3/4" swivel spout
- Spout swivels at 180°

Maximum Flow Rate: 2.2 GPM (8.3L/min)