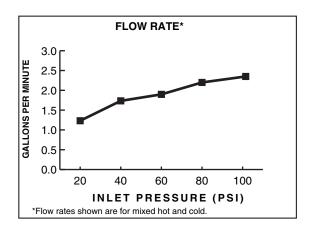

## Features:

- Ceramic disc valve cartridge
- Low lead: meets NSF standard 61/Section 9 and Prop 65 lead requirements
- CA AB1953/VT Act 193 Compliant
- 5-3/4" swivel spout
- Spout swivels at 180°

Maximum Flow Rate: 2.2 GPM (8.3L/min)