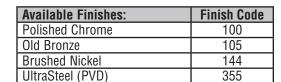

## Features:

- Ceramic disc valve cartridge
- Low lead: meets NSF standard 61/Section 9 and Prop 65 lead requirements
- CA AB1953/VT Act 193 Compliant
- 5-1/4" swivel spout
- Spout swivels at 150°
- Single function pull down hose
- All metal hose
- Two check valves

Maximum Flow Rate: 2.2 GPM (8.3L/min)

|                | Handle Type | Product Number |   |
|----------------|-------------|----------------|---|
| Barsink Faucet | Lever       | 803/830        | E |





IMPORTANT: These measurements are subject to change or cancellation. No responsibility is assumed for use of superseded or voided pages.



## **CODES & STANDARDS**

These products meet and exceed the following codes and standards:

ASME A112.18.1 CSA B125 NSF 61/Section 9

Meets the American Disabilities Act Guidelines and ANSI A117.1 Requirements for the physically challenged.