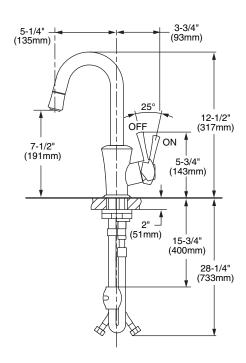

## Features:

- Ceramic disc valve cartridge
- Low lead: meets NSF standard 61/Section 9 and Prop 65 lead requirements
- CA AB1953/VT Act 193 Compliant
- 5-1/4" swivel spout
- Spout swivels at 150°
- Single function pull down hose
- All metal hose
- Two check valves

Maximum Flow Rate: 2.2 GPM (8.3L/min)

|                | Handle Type | Product Number |   |
|----------------|-------------|----------------|---|
| Barsink Faucet | Lever       | 803/830        | E |

IMPORTANT: These measurements are subject to change or cancellation. No responsibility is assumed for use of superseded or voided pages.