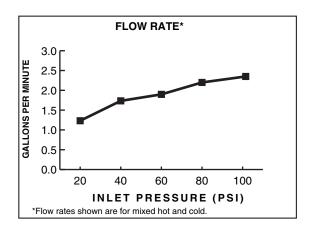

Maximum Flow Rate: 2.2 GPM (8.3L/min)

|                | Handle Type | Product Number |   |
|----------------|-------------|----------------|---|
| Barsink Faucet | Lever       | 803/830        | E |

IMPORTANT: These measurements are subject to change or cancellation. No responsibility is assumed for use of superseded or voided pages.