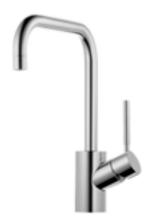

#### Features:

- European Minimalist Design
- · Cast brass spout and body
- Washerless Ceramic disc valve cartridge
- 6-1/4" spout
- Includes 1-1/4" drain assembly

Maximum Flow Rate: 2.2 GPM (8.3L/min)

|                                                | Product Number |
|------------------------------------------------|----------------|
| Børma by Jado Single Lever<br>Monoblock Faucet | 814/302        |