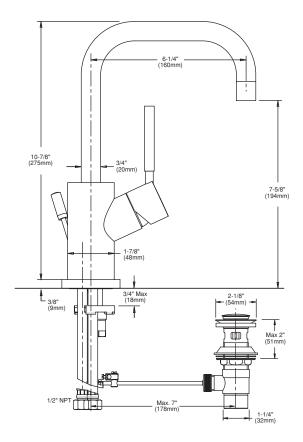

#### Features:

- European Minimalist Design
- · Cast brass spout and body
- Washerless Ceramic disc valve cartridge
- 6-1/4" spout
- Includes 1-1/4" drain assembly

Maximum Flow Rate: 2.2 GPM (8.3L/min)

|                                                | Product Number |
|------------------------------------------------|----------------|
| Børma by Jado Single Lever<br>Monoblock Faucet | 814/302        |

| Available Finishes: |     |
|---------------------|-----|
| Polished Chrome     | 100 |

6

**IMPORTANT:** Dimensions of faucets are nominal and may vary within the range of tolerances extablished by ANSI Standard A112.18.1 These Measurements are subject to change or cancellation. No responsibility is assumed for use of superseded or voided pages.