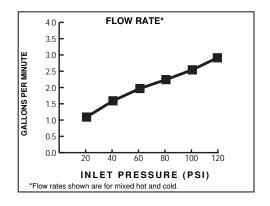

#### Features:

- European Minimalist Design
- · Cast brass spout and body
- Washerless Ceramic disc valve cartridge
- 6-1/4" spout
- Includes 1-1/4" drain assembly

Maximum Flow Rate: 2.2 GPM (8.3L/min)

|                                                | Product Number |
|------------------------------------------------|----------------|
| Børma by Jado Single Lever<br>Monoblock Faucet | 814/302        |