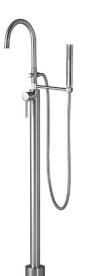

## Features:

- For use with contemporary free standing tubs
- Fully integrated, sleek hand shower that features 5 ft (1.5m) decorative metal hose
- Maximum Hand Shower Flow Rate: 2.5 GPM (9.5L/min)
- Drain not included
- Ceramic cartridge