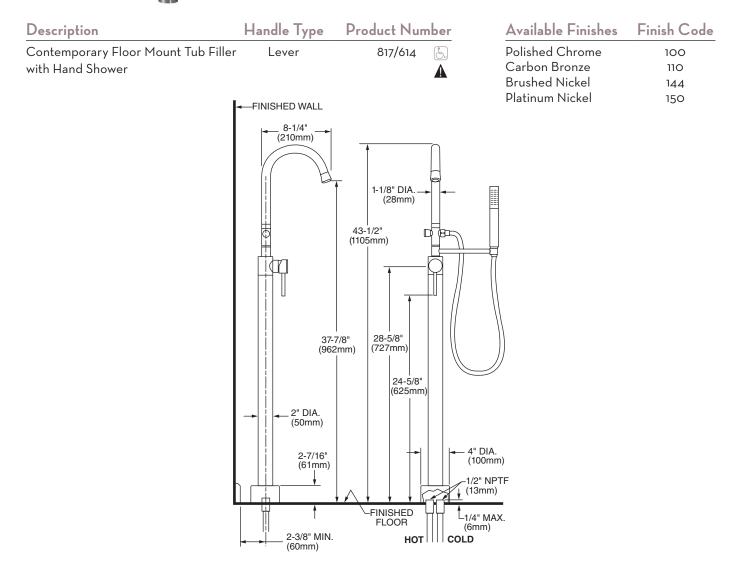

## Features:

- For use with contemporary free standing tubs
- Fully integrated, sleek hand shower that features 5 ft (1.5m) decorative metal hose
- Maximum Hand Shower Flow Rate: 2.5 GPM (9.5L/min)
- Drain not included
- Ceramic cartridge