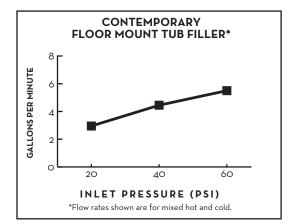

# JADO



## Features:

- For use with contemporary free standing tubs
- Fully integrated, sleek hand shower that features 5 ft (1.5m) decorative metal hose
- Maximum Hand Shower Flow Rate: 2.5 GPM (9.5L/min)
- Drain not included
- Ceramic cartridge



IMPORTANT: These measurements are subject to change or cancellation. No responsibility is assumed for use of superseded or voided pages.



## JADO

### **CODES & STANDARDS**

These products meet and exceed the following codes and standards:

## ASME A112.18.1 CSA B125



Meets the American Disabilities Act Guidelines and **ANSI A117.1** Requirements for the physically challenged.

**WARNING: Risk of personal injury.** Do not use the bath filler as a grab bar or support bar when entering or exiting the bath. The Bath filler is not designed to support weight.

Install this product according to the installation guide.

6 ð © 2011 JADO, Inc.