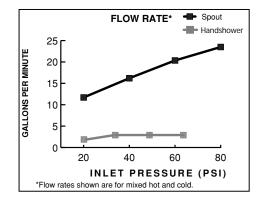

#### Features:

- European Minimalist Design
- Cast brass spout and valves
- Ceramic disc valve cartridge
- Hand shower features 5 ft. (1.5m) metal hose

Maximum Flow Rate: 2.2 GPM (8.3L/min)

| Kit Options                                  | Product Number |
|----------------------------------------------|----------------|
| Børma by Jado Roman Tub Set                  | 814/083        |
| Børma by Jado Roman Tub Set<br>w/Hand Shower | 814/084        |