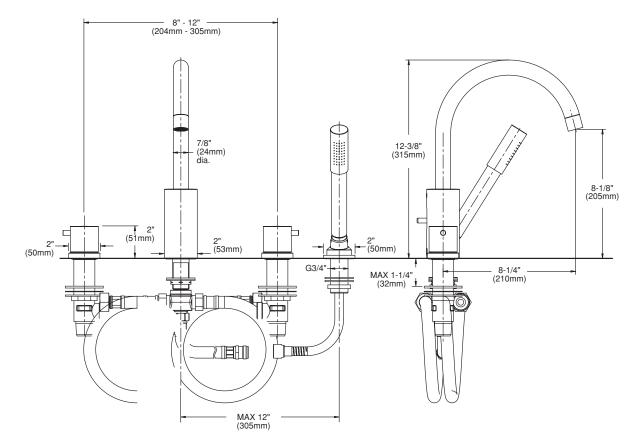

#### Features:

- European Minimalist Design
- Cast brass spout and valves
- Ceramic disc valve cartridge
- Hand shower features 5 ft. (1.5m) metal hose

Maximum Flow Rate: 2.2 GPM (8.3L/min)

| Kit Options                                  | Product Number |
|----------------------------------------------|----------------|
| Børma by Jado Roman Tub Set                  | 814/083        |
| Børma by Jado Roman Tub Set<br>w/Hand Shower | 814/084        |

| Available Finishes: |     |
|---------------------|-----|
| Polished Chrome     | 100 |

IMPORTANT: These Measurements are subject to change or cancellation. No responsibility is assumed for use of superseded or voided pages.