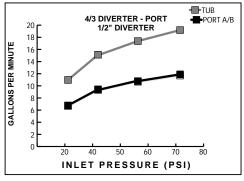

31/178        |   |



| Rough & Trim Options           | Product Number |   |
|--------------------------------|----------------|---|
| Trim Only                      | 831/077        | ع |
| Rough Only - 3/2 Port Diverter | 865/003/191    |   |
| Rough Only - 4/3 Port Diverter | 865/004/191    |   |

| Available Finishes: |     |
|---------------------|-----|
| Polished Chrome     | 100 |
| Platinum Nickel     | 150 |



IMPORTANT: These Measurements are subject to change or cancellation. No responsibility is assumed for use of superseded or voided pages.



## **CODES & STANDARDS**

These products meet and exceed the following codes and standards:

**ASME A112.18.1 CSA B125** 

Meets the American Disabilities Act Guidelines and ANSI A117.1 Requirements for the physically challenged.





IMPORTANT: These Measurements are subject to change or cancellation. No responsibility is assumed for use of superseded or voided pages.