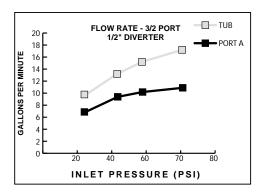

## Features:

- European Minimalist Design
- Alternates water flow between 2 or 3 discrete shower outlets
- 4/3 Port Diverter allows for 1 inlet and 3 outlets
- 3/2 Port Diverter allows for 1 inlet and 2 outlets
- 1/2" NPT inlets and outlets