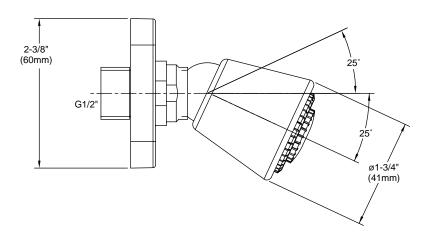

## **Features:**

- European Minimalist Design
- 1/2" FIP
- Adjustable spray head

Maximum Flow Rate: 2.5 GPM (9.5L/min)

|                   | Product Number |
|-------------------|----------------|
| Glance Body Spray | 831/007        |

| Available Finishes: |     |
|---------------------|-----|
| Polished Chrome     | 100 |
| Platinum Nickel     | 150 |

IMPORTANT: These Measurements are subject to change or cancellation. No responsibility is assumed for use of superseded or voided pages.