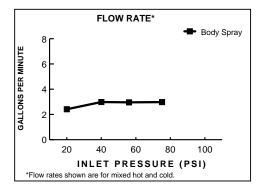

## **Features:**

- European Minimalist Design
- 1/2" FIP
- Adjustable spray head

Maximum Flow Rate: 2.5 GPM (9.5L/min)

|                   | Product Number |
|-------------------|----------------|
| Glance Body Spray | 831/007        |