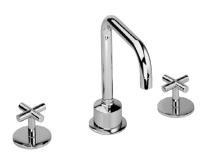

|                   | Handle Type | Product Number |
|-------------------|-------------|----------------|
| Widespread Faucet | Cross       | 832/303        |

| Available Finishes: | Finish Code |
|---------------------|-------------|
| Polished Chrome     | 100         |
| UltraSteel (PVD)    | 355         |