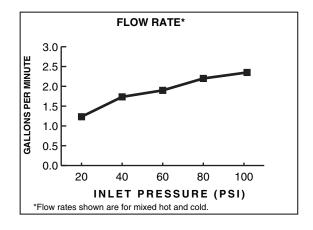

## Features:

- Cast brass spout and side valves
- Ceramic disc valve cartridge
- Flexible Hose Connections for 6"-12" installations
- Includes 1-1/4" drain assembly

Maximum Flow Rate: 2.2 GPM (8.3L/min)