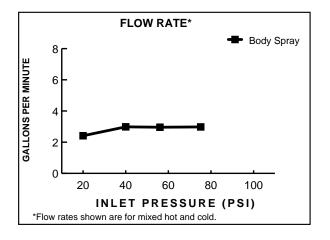

## Features:

- Adjustable head
- 1/2" NPT
- Maximum Flow Rate: 2.5gpm (9.5L/min)

Maximum Hand Shower Flow Rate: 2.5 gpm (9.5L/min)

|                     | Product Number |
|---------------------|----------------|
| Hatteras Body Spray | 842/007        |