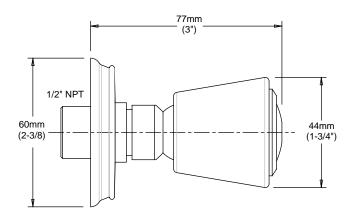

## Features:

- Adjustable head
- 1/2" NPT
- Maximum Flow Rate: 2.5gpm (9.5L/min)

Maximum Hand Shower Flow Rate: 2.5 gpm (9.5L/min)

|                     | Product Number |
|---------------------|----------------|
| Hatteras Body Spray | 842/007        |