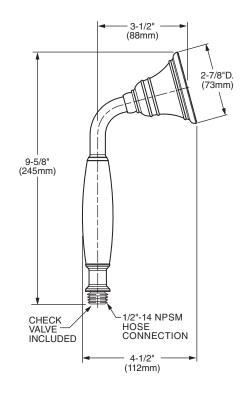

## **Features:**

- Contoured handle design
- Includes flow restrictor
- 1/2"-14 NPSM hose connection
- Maximum Hand Shower Flow Rate: 2.5 GPM (9.5L/min)

| Description          | Product Number |
|----------------------|----------------|
| Personal Hand Shower | 842/008        |