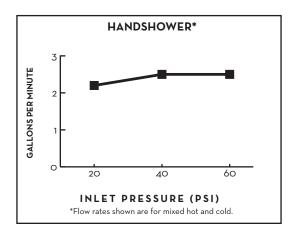

## **Features:**

- Contoured handle design
- Includes flow restrictor
- 1/2"-14 NPSM hose connection
- Maximum Hand Shower Flow Rate: 2.5 GPM (9.5L/min)

| Description          | Product Number |
|----------------------|----------------|
| Personal Hand Shower | 842/008        |