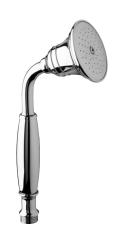

## **Features:**

- Contoured handle design
- Includes flow restrictor
- 1/2"-14 NPSM hose connection
- Maximum Hand Shower Flow Rate: 2.5 GPM (9.5L/min)

| Description          | Product Number |
|----------------------|----------------|
| Personal Hand Shower | 842/008        |