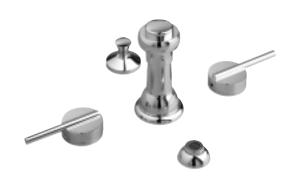

## Features:

- European Minimalist Design
- Ceramic disc valve cartridge
- Cast brass construction
- Integral vacuum breaker with transfer valve
- Diverter controls water flow between douche spray and flushing rim
- Douche spray has built-in spray height adjustment
- Includes 1-1/4" drain assembly

|                            | Product Number |   |
|----------------------------|----------------|---|
| Glance 3-Hole Bidet Faucet | 831/144        | E |

| Available Finishes: |     |
|---------------------|-----|
| Polished Chrome     | 100 |
| Platinum Nickel     | 150 |