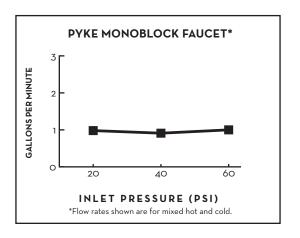

## Features:

- · Cast brass trough spout with exposed water delivery
- · Cast brass vessel body
- · Ceramic disc valve cartridge
- 3/8" Compression flexible hose supply connections
- Speed Connect® with 1-1/4" drain
- Lead Free Faucet contains  $\leq$  0.25% total lead content by weighted volume
- Maximum Flow Rate: 1.5 GPM (5.7L/min)