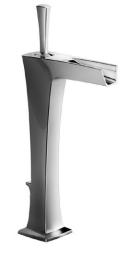

| Description             | Handle Type | Product Number |
|-------------------------|-------------|----------------|
| Monoblock Vessel Faucet | Lever       | 848/701 👃      |

| Available Finishes | Finish Code |
|--------------------|-------------|
| Polished Chrome    | 100         |
| Brushed Nickel     | 144         |
| Platinum Nickel    | 150         |
|                    |             |