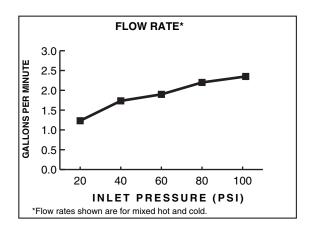

## Features:

- Ceramic disc valve cartridge
- Low lead: meets NSF standard 61/Section 9 and Prop 65 lead requirements
- CA AB1953/VT Act 193 Compliant
- 5-1/4" swivel spout
- Spout swivels at 360°

Maximum Flow Rate: 2.2 GPM (8.3L/min)