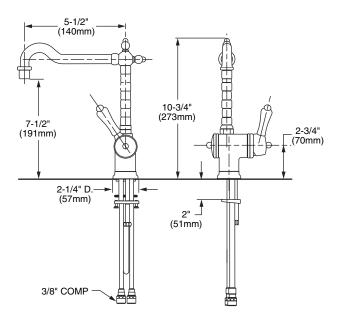

## Features:

- Ceramic disc valve cartridge
- Low lead: meets NSF standard 61/Section 9 and Prop 65 lead requirements
- CA AB1953/VT Act 193 Compliant
- 5-1/4" swivel spout
- Spout swivels at 360°

Maximum Flow Rate: 2.2 GPM (8.3L/min)