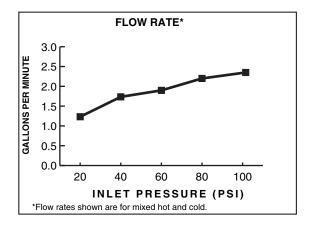

Maximum Flow Rate: 2.2 GPM (8.3L/min)

| Single Lever Pull Down<br>Kitchen Format |                                          | Handle Type | Product Number |   |
|------------------------------------------|------------------------------------------|-------------|----------------|---|
|                                          | Single Lever Pull Down<br>Kitchen Faucet | Lever       | 850/840        | Ł |