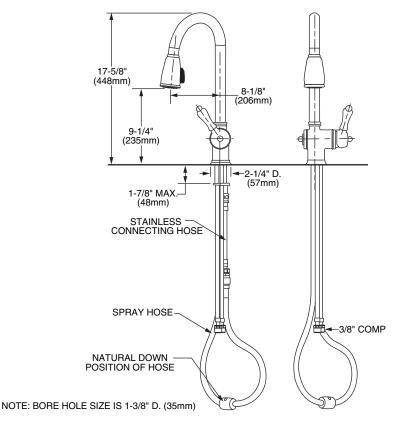

#### Features:

- Ceramic disc valve cartridge
- Low lead: meets NSF standard 61/Section 9 and Prop 65 lead requirements
- CA AB1953/VT Act 193 Compliant
- 8-1/8" swivel spout
- Spout swivels at 360°
- Pull down spray with metal hose
- Two check valves
- Two-function hand spray

Maximum Flow Rate: 2.2 GPM (8.3L/min)

| Single Lever Pull Down<br>Kitchen Format |                                          | Handle Type | Product Number |   |
|------------------------------------------|------------------------------------------|-------------|----------------|---|
|                                          | Single Lever Pull Down<br>Kitchen Faucet | Lever       | 850/840        | Ł |