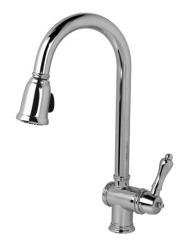

### Victorian Single Lever Pull Down Kitchen Faucet

#### Features:

- Ceramic disc valve cartridge
- Low lead: meets NSF standard 61/Section 9 and Prop 65 lead requirements
- CA AB1953/VT Act 193 Compliant
- 8-1/8" swivel spout
- Spout swivels at 360°
- Pull down spray with metal hose
- Two check valves
- Two-function hand spray