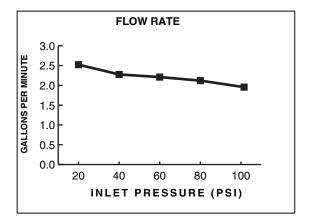

Maximum Flow Rate: 2.5 GPM (9.5L/min)

|                     | Product Number |
|---------------------|----------------|
| 6" Rain Showerhead  | 860/206        |
| 8" Rain Showerhead  | 860/208        |
| 10" Rain Showerhead | 860/210        |