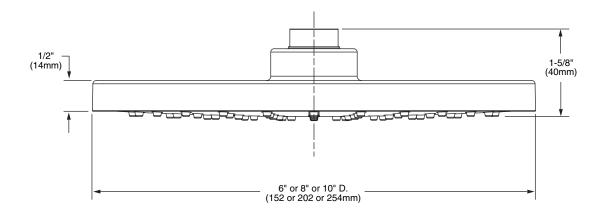

Maximum Flow Rate: 2.5 GPM (9.5L/min)

|                     | Product Number |
|---------------------|----------------|
| 6" Rain Showerhead  | 860/206        |
| 8" Rain Showerhead  | 860/208        |
| 10" Rain Showerhead | 860/210        |