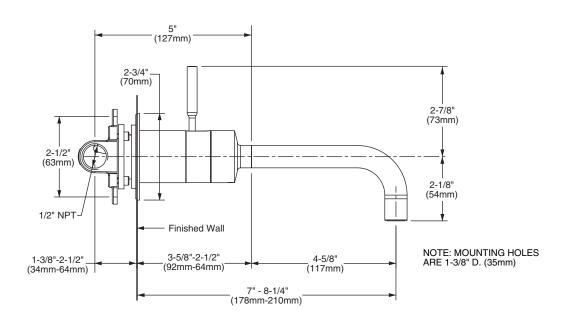

## Features:

- Cast brass spout and valves
- Ceramic disc valve cartridge
- Integrated lever handle
- 7" 8-1/4" adjustable spout reach

Maximum Flow Rate: 2.2 GPM (8.3L/min)

| Kit Options                    | Handle Type | Product Number |   |
|--------------------------------|-------------|----------------|---|
| Single Lever Wall Mount Faucet | Lever       | 832/075        | E |
| omgre zere man med med med en  |             |                | _ |

| Extension Kits                    | Product Number |
|-----------------------------------|----------------|
| Wall Mount Lavatory Extension Kit | H960803.191    |

IMPORTANT: These measurements are subject to change or cancellation. No responsibility is assumed for use of superseded or voided pages.