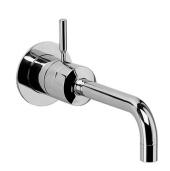

## Features:

- Cast brass spout and valves
- Ceramic disc valve cartridge
- Integrated lever handle
- 7" 8-1/4" adjustable spout reach

Maximum Flow Rate: 2.2 GPM (8.3L/min)

| Kit Options                    | Handle Type | Product Number |   |
|--------------------------------|-------------|----------------|---|
| Single Lever Wall Mount Faucet | Lever       | 832/075        | E |
| omgre zere man med med med en  |             |                | _ |