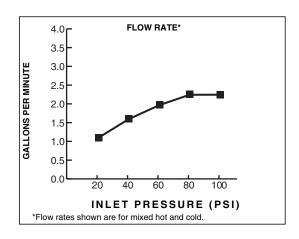

## Features:

- Cast brass spout and valves
- Ceramic disc valve cartridge
- Integrated lever handle
- 7" 8-1/4" adjustable spout reach

Maximum Flow Rate: 2.2 GPM (8.3L/min)

| Kit Options                    | Handle Type | Product Number |   |
|--------------------------------|-------------|----------------|---|
| Single Lever Wall Mount Faucet | Lever       | 832/075        | E |
| omgre zere man med med med en  |             |                | _ |