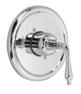

#### **Handle Options:**

ROUGH-IN DIAGRAM SHOWN ON REVERSE SIDE

<sup>\*\*</sup>Pressure Balance Shower Valve Trim Only