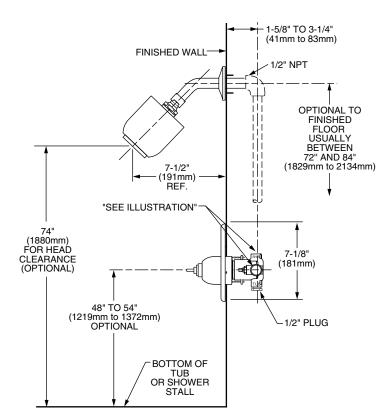

#### **Handle Options:**

ROUGH-IN DIAGRAM SHOWN ON REVERSE SIDE

<sup>\*\*</sup>Pressure Balance Shower Valve Trim Only