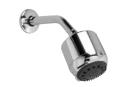

**Pictured:** 888/451 Shower Set with Lever Handle **Showerhead Maximum Flow Rate:** 2.5 GPM (9.5L/min)

| Kit Options         | Handle Type | Product Number |   |
|---------------------|-------------|----------------|---|
| Shower Set          | Cross       | 888/450        |   |
| Shower Set          | Lever       | 888/451        | E |
| PB Shower Valve Set | Cross       | 888/130        |   |
| PB Shower Valve Set | Lever       | 888/131        | E |