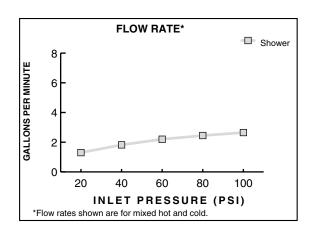

**Pictured:** 888/451 Shower Set with Lever Handle **Showerhead Maximum Flow Rate:** 2.5 GPM (9.5L/min)

| Kit Options         | Handle Type | Product Number |   |
|---------------------|-------------|----------------|---|
| Shower Set          | Cross       | 888/450        |   |
| Shower Set          | Lever       | 888/451        | E |
| PB Shower Valve Set | Cross       | 888/130        |   |
| PB Shower Valve Set | Lever       | 888/131        | E |