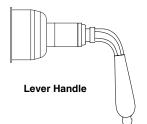

**Pictured:** 888/451 Shower Set with Lever Handle **Showerhead Maximum Flow Rate:** 2.5 GPM (9.5L/min)

| Kit Options         | Handle Type | Product Number |   |
|---------------------|-------------|----------------|---|
| Shower Set          | Cross       | 888/450        |   |
| Shower Set          | Lever       | 888/451        | E |
| PB Shower Valve Set | Cross       | 888/130        |   |
| PB Shower Valve Set | Lever       | 888/131        | E |

#### **Handle Options:**

ROUGH-IN DIAGRAM SHOWN ON REVERSE SIDE

<sup>\*\*</sup>Pressure Balance Shower Valve Trim Only