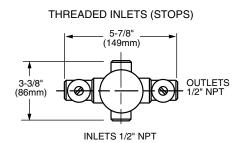

#### **Handle Options:**

ROUGH-IN DIAGRAM SHOWN ON REVERSE SIDE

<sup>\*\*</sup>Pressure Balance Shower Valve Trim Only