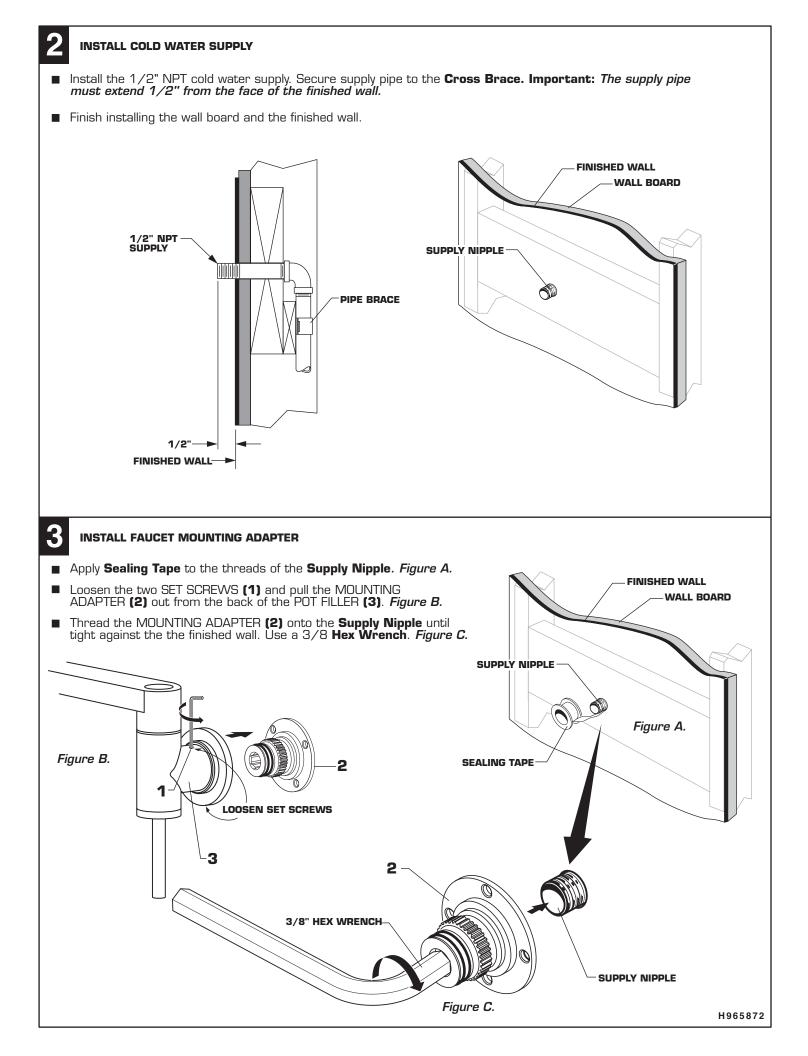

## Attention installer:

Please leave This Pamphlet for The Owner

NOTICE: JADO products conform to industry requirements of water conservation under the ASTM / ANSI A112.18.1-2005 plumbing code. Lavatory, bidet, wet bar and kitchen faucet sets have a maximum flow rate of 2.2GPM. Shower heads, hand showers and body sprays have a maximum flow rate of 2.5GPM.

The state of California has mandated under Proposition #65 that manufactures of products, including faucets which come into contact with potable water, must warn the consumer if the product contains materials listed by the state as a carcinogen or reproductive toxin. Lead, which is contained in all brass faucets in limited amounts appears on the State's list.

Preliminary industry tests have indicated that users of faucets made fro