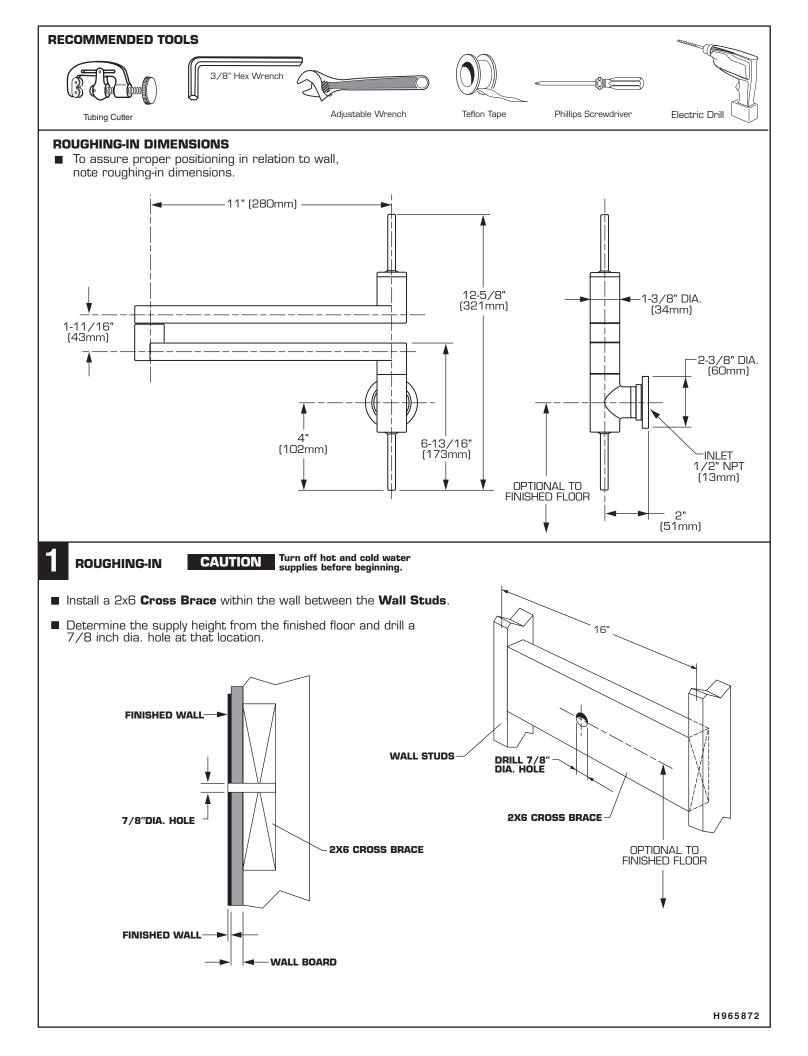

## Attention installer:

Please leave This Pamphlet for The Owner

NOTICE: JADO products conform to industry requirements of water conservation under the ASTM / ANSI A112.18.1-2005 plumbing code. Lavatory, bidet, wet bar and kitchen faucet sets have a maximum flow rate of 2.2GPM. Shower heads, hand showers and body sprays have a maximum flow rate of 2.5GPM.

The state of California has mandated under Proposition #65 that manufactures of products, including faucets which come into contact with potable water, must warn the consumer if the product contains materials listed by the state as a carcinogen or reproductive toxin. Lead, which is contained in all brass faucets in limited amounts appears on the State's list.

Preliminary industry tests have indicated that users of faucets made f