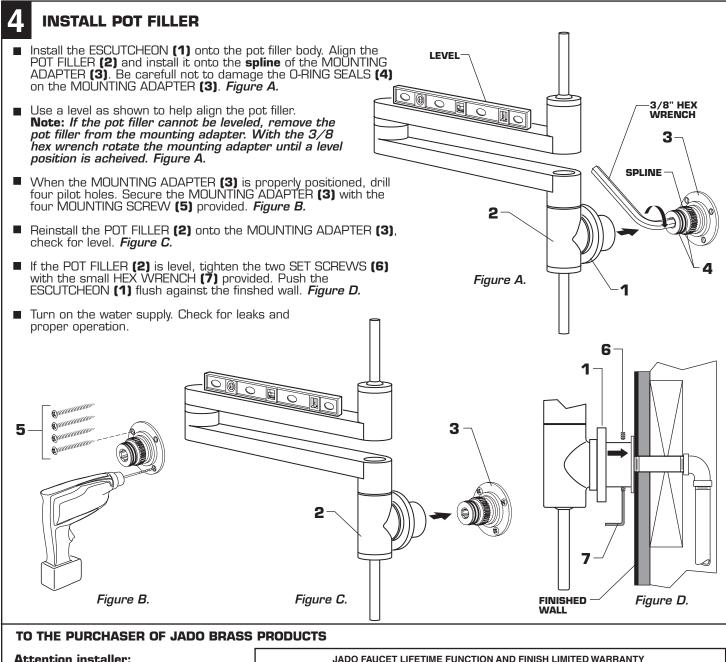

## Attention installer:

Please leave This Pamphlet for The Owner

NOTICE: JADO products conform to industry requirements of water conservation under the ASTM / ANSI A112.18.1-2005 plumbing code. Lavatory, bidet, wet bar and kitchen faucet sets have a maximum flow rate of 2.2GPM. Shower heads, hand showers and body sprays have a maximum flow rate of 2.5GPM.

The state of California has mandated under Proposition #65 that manufactures of products, including faucets which come into contact with potable water, must warn the consumer if the product contains materials listed by the state as a carcinogen or reproductive toxin. Lead, which is contained in all brass faucets in limited amounts appears on the State's list.

Preliminary industry tests have indicated that users of faucets made from