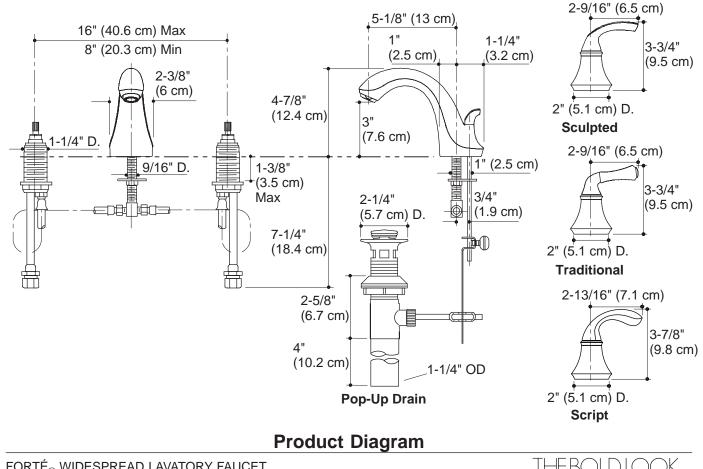

#### Features

- Metal construction
- Flexible connections for easy installation
- Brass valve bodies
- Quarter-turn washerless ceramic disc valves
- 2.2 gallons (8.3 L) per minute
- Lower flow aerator options are available (refer to the Kohler Price Book)
- Pop-up drain with tailpiece
- Lever handles
- 5-1/8" (13 cm) spout

### **Product Specification**

Two-handle widespread lavatory faucet shall be of metal construction. Faucet shall feature reversible quarter-turn washerless ceramic disc valves, assuring positive handle stop positioning. Product shall have lower flow aerator options. Product shall include flexible connections, 5-1/8" (13 cm) spout, pop-up drain with lift rod and tailpiece, and lever handles. Faucet shall be Kohler Model K-\_\_\_\_\_\_.