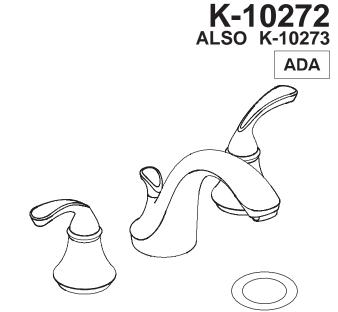

# **Specified Model**

WIDESPREAD LAVATORY FAUCET

FORTE

### **Colors/Finishes**

- CP: Polished Chrome
- Other: Refer to Price Book for additional colors/finishes

| Model      | Description                                                                           | ADA  |       | ADA  |         | ADA  |       |
|------------|---------------------------------------------------------------------------------------|------|-------|------|---------|------|-------|
| K-10272-4  | Widespread lavatory faucet<br>with sculpted lever handle and<br>metal drain (shown)   | 🗆 СР | Other |      |         |      |       |
| K-10272-4A | Widespread lavatory faucet<br>with traditional lever handle<br>and metal drain        |      |       | 🗆 СР | □ Other |      |       |
| K-10272-4G | Widespread lavatory faucet<br>with script lever handle and<br>metal drain             |      |       |      |         | □ CP | Other |
| K-10273-4  | Widespread lavatory faucet<br>with sculpted lever handle and<br>plastic drain (shown) | 🗆 СР | Other |      |         |      |       |
| K-10273-4A | Widespread lavatory faucet<br>with traditional lever handle<br>and plastic drain      |      |       | 🗆 СР | Other   |      |       |