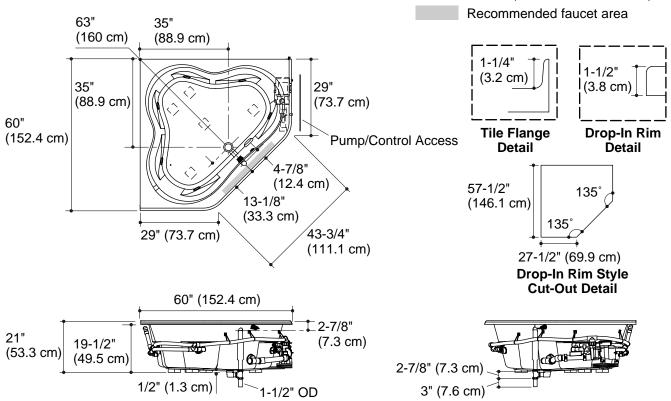

#### **Technical Information**

| Fixture*:       | basin area                            | top area                                  | weight                |
|-----------------|---------------------------------------|-------------------------------------------|-----------------------|
| Bathing<br>well | 52" (132.1 cm) x<br>38-3/4" (98.4 cm) | 61" (154.9 cm)<br>x 46-1/4" (117.5<br>cm) | 131 lbs.<br>(59.4 kg) |
|                 | water depth                           | capacity                                  |                       |
| To overflow     | 15" (38.1 cm)                         | 96 gal. (363.6<br>L)                      |                       |
| * ^             |                                       |                                           | a la c                |

<sup>\*</sup> Approximate measurements for comparison only.

| Pump:                              | HP    | V   | Hz      | А    |
|------------------------------------|-------|-----|---------|------|
| 1-speed                            | 1-1/4 | 120 | 60      | 7.5  |
| Heater:                            | kW    | V   | Hz      | Α    |
|                                    | 1.5   | 120 | 60      | 12.5 |
| Minimum access panel pump/control: |       |     |         |      |
| 20" (50.8 cm) W x 15" (38.1 cm) H  |       |     | require | ed   |

**Product Diagram** 